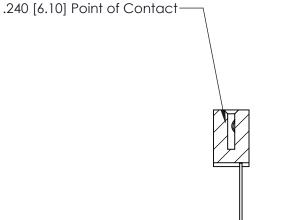

| 842/892 Series High Temp Card Edge Connector |                                                                 |         | ACAD REFERENCE NO. 842 ENG MASTER |          |          |  |
|----------------------------------------------|-----------------------------------------------------------------|---------|-----------------------------------|----------|----------|--|
| Contact Bend Detail                          |                                                                 | DRAWN:  | J.LEE                             | DATE: OC | T. 06/09 |  |
|                                              |                                                                 | CHECKE  | ):                                | DATE:    |          |  |
| EDAC INC                                     | ARE THE PROPERTY OF FRACTING AND                                |         | NTS                               | SHEET :  | 2 OF 3   |  |
| TORONTO, ONTARIO                             | SHALL NOT BE REPRODUCED, OR COPIED OR USED AS THE BASIS FOR THE | DRAWING | NUMBER                            |          | ISSUE    |  |
| YOUR CONNECTION TO QUALITY & SERVICE         | MANUFACTURE OR SALE OF APPARATUS                                |         | 842 Assembly                      |          |          |  |