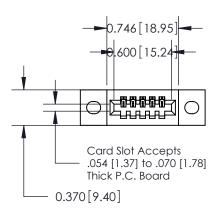

1

|   | 842/892 Series High Temp Card Edge Connector |                                   |  |  |  |  |
|---|----------------------------------------------|-----------------------------------|--|--|--|--|
|   | Part Number: 842-005-542-102                 |                                   |  |  |  |  |
| Ī | FDAC INC                                     | THESE DRAWINGS AND SPECIFICATIONS |  |  |  |  |

YOUR CONNECTION TO QUALITY & SERVICE

J.LEE DATE: OCT. 06/09 SHEET 1 OF 3 NTS

**SECTION A-A** 

842 Assembly

842 ENG MASTER

THIS IS A C.A.D. GENERATED DRAWING DO NOT MAKE MANUAL REVISIONS TO MASTER

ORIGINAL (1)