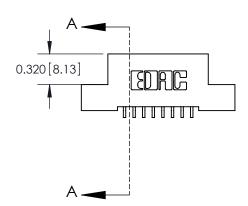

## **Mounting Option**

02-.128 (3.25) Wide Mounting Slots

## **Contact Detail**

559-90 Degree Bend (Code 541 Contacts)

.100 [2.54] Contact Spacing x .200 [5.08] Row Spacing





## **See Accompanying Pages for:**

- **Contact Bend Details**
- **Mounting Options**



.240 [6.10] Point of Contact-



842/892 Series High Temp Card Edge Connector Part Number: 842-008-559-102

YOUR CONNECTION TO QUALITY & SERVICE

J.LEE DATE: OCT. 06/09 SHEET 1 OF 3 NTS

842 Assembly

842 ENG MASTER

THIS IS A C.A.D. GENERATED DRAWING DO NOT MAKE MANUAL REVISIONS TO MASTER

ORIGINAL (1)



| 842/892 Series High Temp Card Edge Connector<br>Contact Bend Detail |                                                                                                 | ACAD REFERENCE NO. 842 ENG MASTER |             |                  |        |
|---------------------------------------------------------------------|----------------------------------------------------------------------------------