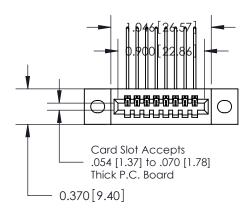

## **See Accompanying Pages for:**

- **Contact Bend Details**
- **Mounting Options**

.240 [6.10] Point of Contact-

842/892 Series High Temp Card Edge Connector Part Number: 842-008-559-102

YOUR CONNECTION TO QUALITY & SERVICE