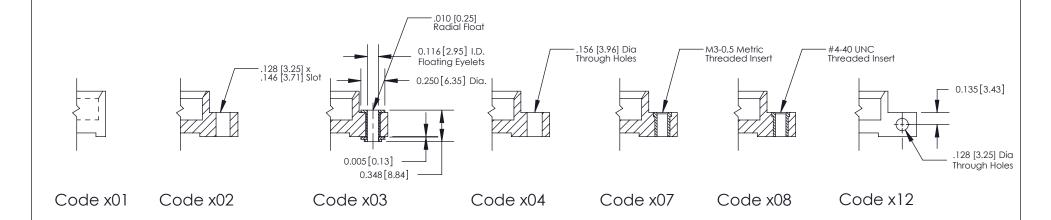

**Mounting Option** 

08-#4-40 Unified Threaded Inserts

THIS IS A C.A.D. GENERATED DRAWING DO NOT MAKE MANUAL REVISIONS TO MASTER

SSUE NUMBER

DRIGINAL

1

| 842/892 Series High Temp Card Edge Connector<br>Mounting Options |                                                                                                  | ACAD REFERENCE NO. 842 ENG MASTER |             |         |           |
|------------------------------------------------------------------|--------------------------------------------------------------------------------------------------|-----------------------------------|-------------|---------|-----------|
|                                                                  |                                                                                                  | DRAWN:                            | J.LEE       | DATE: O | CT. 06/09 |
|                                                                  |                                                                                                  | CHECKED:                          |             | DATE:   |           |
|                                                                  | THESE DRAWINGS AND SPECIFICATIONS                                                                | SCALE:                            | NTS         | SHEET ; | 3 OF 3    |
| I   S   I   G   TORONTO, ONTARIO                                 | ARE THE PROPERTY OF EDAC INC.,AND SHALL NOT BE REPRODUCED,OR COPIED OR USED AS THE BASIS FOR THE | DRAWING                           | NUMBER      |         | ISSUE     |
| YOUR CONNECTION TO QUALITY & SERVICE                             | MANUFACTURE OR SALE OF APPARATUS                                                                 |                                   | 42 Assembly |         | 1         |