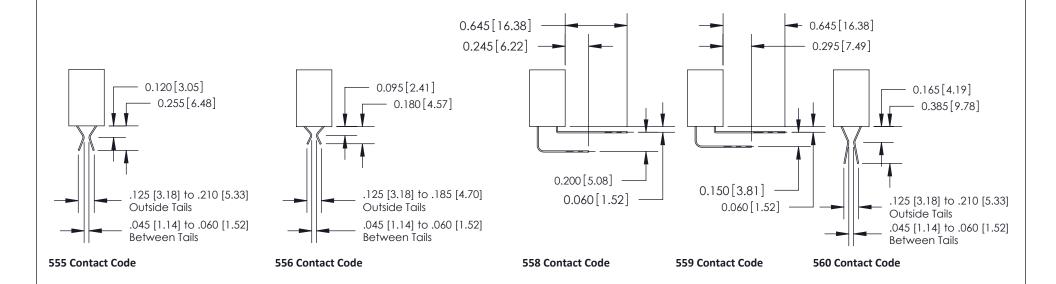

## **See Accompanying Pages for:**

- **Contact Bend Details**
- **Mounting Options**

THIS IS A C.A.D. GENERATED DRAWING DO NOT MAKE MANUAL REVISIONS TO MASTER.

ISSUE NUMBER

ORIGINAL

1

| 842/892 Series High Temp Card Edge Connector<br>Contact Bend Detail |                                                                                                                                             | ACAD REFERENCE NO. 842 ENG MASTER |          |                         |  |
|---------------------------------------------------------------------|---------------------------------------------------------------------------------------------------------------------------------------------|-----------------------------------|----------|-------------------------|--|
|                                                                     |                                                                                                                                             | DRAWN: J.LEE                      | DATE: OC | DATE: <b>OCT. 06/09</b> |  |
|                                                                     |                                                                                                                                             | CHECKED:                          | DATE:    | DATE:                   |  |
| EDAC INC                                                            | THESE DRAWINGS AND SPECIFICATIONS<br>ARE THE PROPERTY OF EDAC INC.AND<br>SHALL NOT BE REPRODUCED, OR COPIED<br>OR USED AS THE BASIS FOR THE | SCALE: NTS                        | SHEET    | 2 OF 3                  |  |
| TORONTO, ONTARIO                                                    |                                                                                                                                             | DRAWING NUMBER                    | •        | ISSUE                   |  |
| YOUR CONNECTION TO QUALITY & SERVICE                                | MANUFACTURE OR SALE OF APPARATUS                                                                                                            | 842 Assemb                        | ly       | 1                       |  |