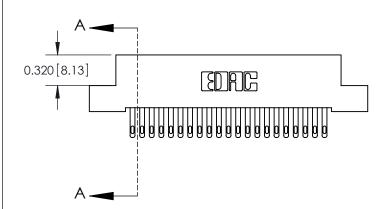

**Mounting Option** 

08-#4-40 Unified Threaded Inserts

## **Contact Detail**

500-Wire Hole .050x.025(1.27x0.64) - Tail LG=.270(6.86) .100 [2.54] Contact Spacing x .200 [5.08] Row Spacing







.240 [6.10] Point of Contact-



YOUR CONNECTION TO QUALITY & SERVICE

| ACAD REFERENCE NO. 842 ENG MASTER |                  |  |
|-----------------------------------|------------------|--|
| DRAWN: J.LEE                      | DATE: OCT. 06/09 |  |
| CHECKED:                          | DATE:            |  |
| SCALE: NTS                        | SHEET 1 OF 3     |  |
| DRAWING NUMBER                    | ISSUE            |  |

SECTION A-A

842 Assembly

## **See Accompanying Pages for:**

- **Contact Bend Details**
- **Mounting Options**

THIS IS A C.A.D. GENERATED DRAWING DO NOT MAKE MANUAL REVISIONS TO MASTER.

ISSUE NUMBER

ORIGINAL

1



| 842/892 Series High Temp Card Edge Connector<br>Contact Bend Detail |