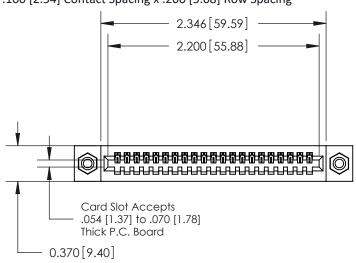

## **Contact Detail**

500-Wire Hole .050x.025(1.27x0.64) - Tail LG=.270(6.86) .100 [2.54] Contact Spacing x .200 [5.08] Row Spacing

.240 [6.10] Point of Contact-

YOUR CONNECTION TO QUALITY & SERVICE

| ACAD REFERENCE NO. 842 ENG MASTER |                  |  |
|-----------------------------------|------------------|--|
| DRAWN: J.LEE                      | DATE: OCT. 06/09 |  |
| CHECKED:                          | DATE:            |  |
| SCALE: NTS                        | SHEET 1 OF 3     |  |
| DRAWING NUMBER                    | ISSUE            |  |