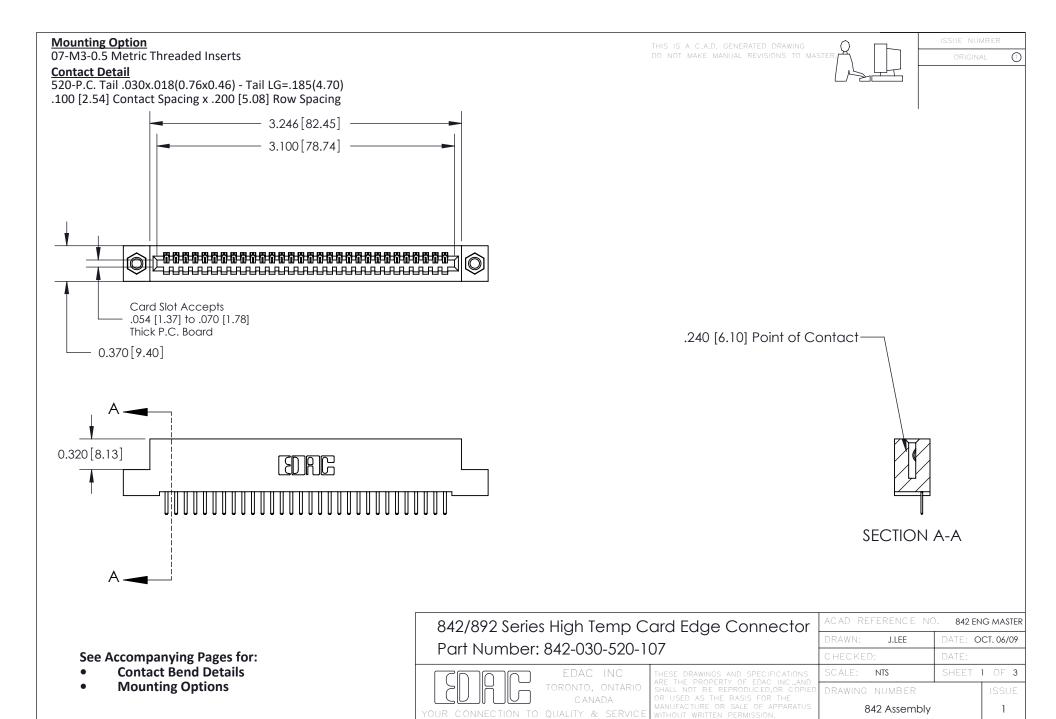

THIS IS A C.A.D. GENERATED DRAWING DO NOT MAKE MANUAL REVISIONS TO MASTER

ORIGINAL (1)



| 842/892 Series High Temp Card Edge Connector<br>Contact Bend Detail |                                                                                                 | ACAD REFERENCE NO. 842 ENG MASTER |             |                  |        |
|---------------------------------------------------------------------|-------------------------------------------------------------------------------------------------|-----------------------------------|-------------|------------------|--------|
|                                                                     |                                                                                                 | DRAWN:                            | J.LEE