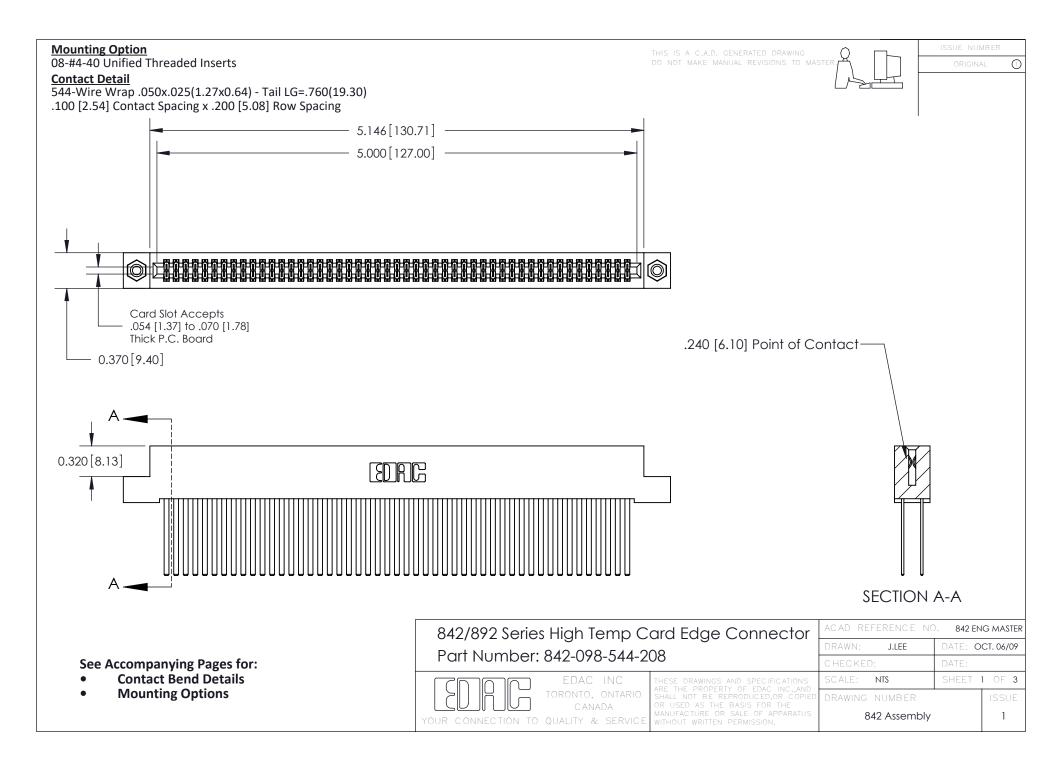

THIS IS A C.A.D. GENERATED DRAWING DO NOT MAKE MANUAL REVISIONS TO MASTER

ORIGINAL (1)



| 842/892 Series High Temp Card Edge Connector<br>Contact Bend Detail |                                                                                                  | ACAD REFERENCE NO. 842 ENG MASTER |             |                  |        |
|---------------------------------------------------------------------|--------------------------------------------------------------------------------------------------|-----------------------------------|-------------|------------------|--------|
|                                                                     |                                                                                                  | DRAWN:                            | J.