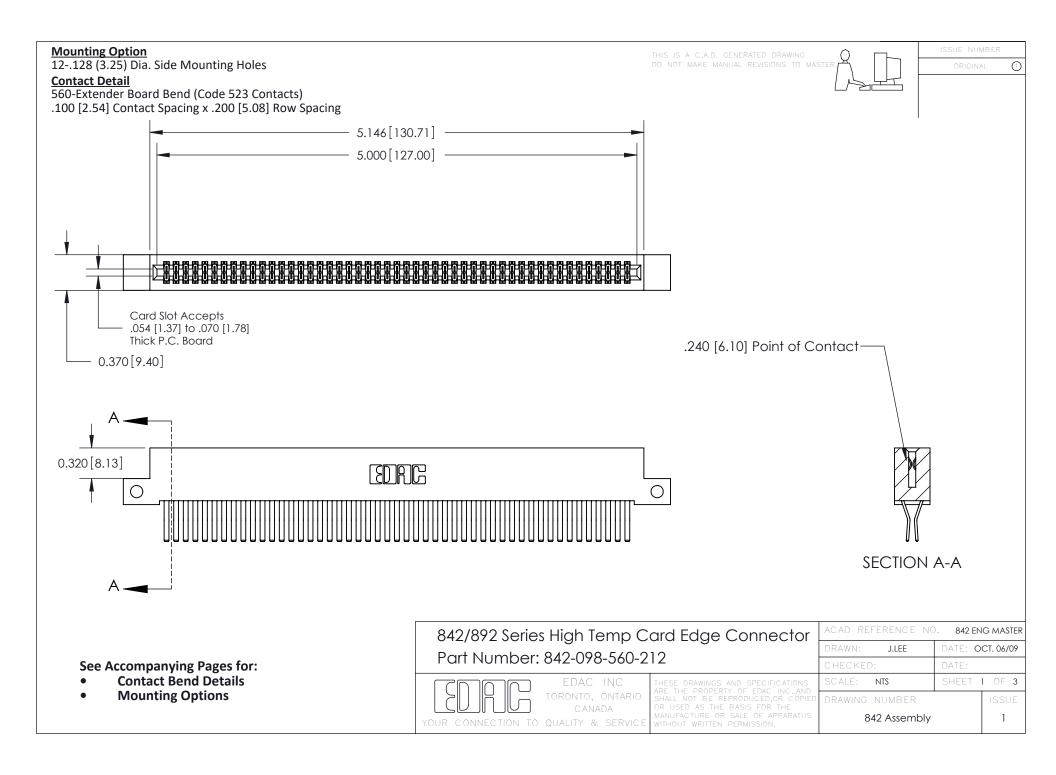

THIS IS A C.A.D. GENERATED DRAWING DO NOT MAKE MANUAL REVISIONS TO MASTER

ORIGINAL (1)



| 842/892 Series High Temp Card Edge Connector<br>Contact Bend Detail |                                                                                                 | ACAD REFERENCE NO. 842 ENG MASTER |             |                  |        |
|---------------------------------------------------------------------|-------------------------------------------------------------------------------------------------|-----------------------------------|-------------|------------------|--------|
|                                                                     |                                                                                                 | DRAWN:                            | J.LEE