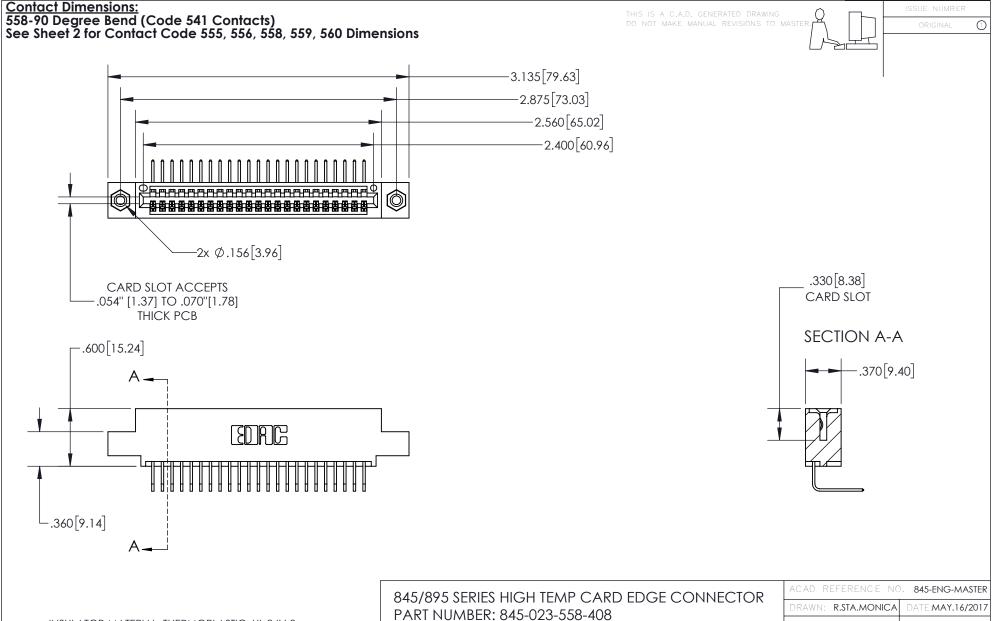

INSULATOR MATERIAL: THERMOPLASTIC, UL 94V-0 CONTACT MATERIAL; COPPER TIN ALLOY
CONTACT PLATING: GOLD ON THE MATING AREA, TIN PLATING
ON THE CONTACT TAILS, NICKEL UNDERPLATE PART NUMBER: 845-023-558-408

845-ENG-MASTER

- INSULATOR MATERIAL: THERMOPLASTIC POLYESTER, UL 94V-0 DAP MATERIAL AVAILABLE UPON REQUEST
- CONTACT MATERIAL; COPPER ALLOY

CONTACT PLATING: GOLD ON THE MATING AREA, TIN PLATING ON THE CONTACT TAILS, NICKEL UNDERPLATE