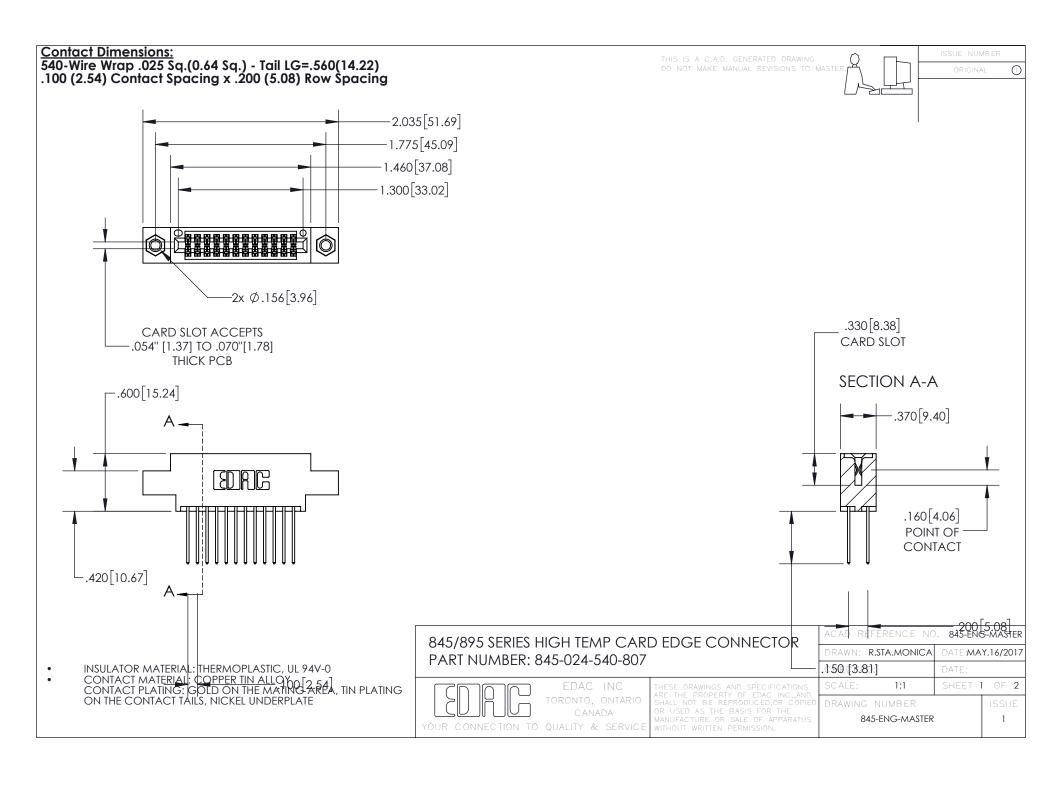

- INSULATOR MATERIAL: THERMOPLASTIC POLYESTER, UL 94V-0 DAP MATERIAL AVAILABLE UPON REQUEST
- CONTACT MATERIAL; COPPER ALLOY

CONTACT PLATING: GOLD ON THE MATING AREA, TIN PLATING ON THE CONTACT TAILS, NICKEL UNDERPLATE

## 845/895 SERIES HIGH TEMP CARD EDGE CONNECTOR CONTACT CODE 555,556,558,559,560 DIMENSIONS

YOUR CONNECTION TO QUALITY & SERVICE

|   | ACAD REFERENCE NO. 845-ENG-MASTER |                          |
|---|-----------------------------------|--------------------------|
|   | DRAWN: R.STA.MONICA               | DATE: <b>MAY.16/2017</b> |
|   | CHECKED:                          | DATE:                    |
|   | SCALE: 1:1                        | SHEET 2 OF 2             |
| D | DRAWING NUMBER                    | ISSUE                    |

845-ENG-MASTER