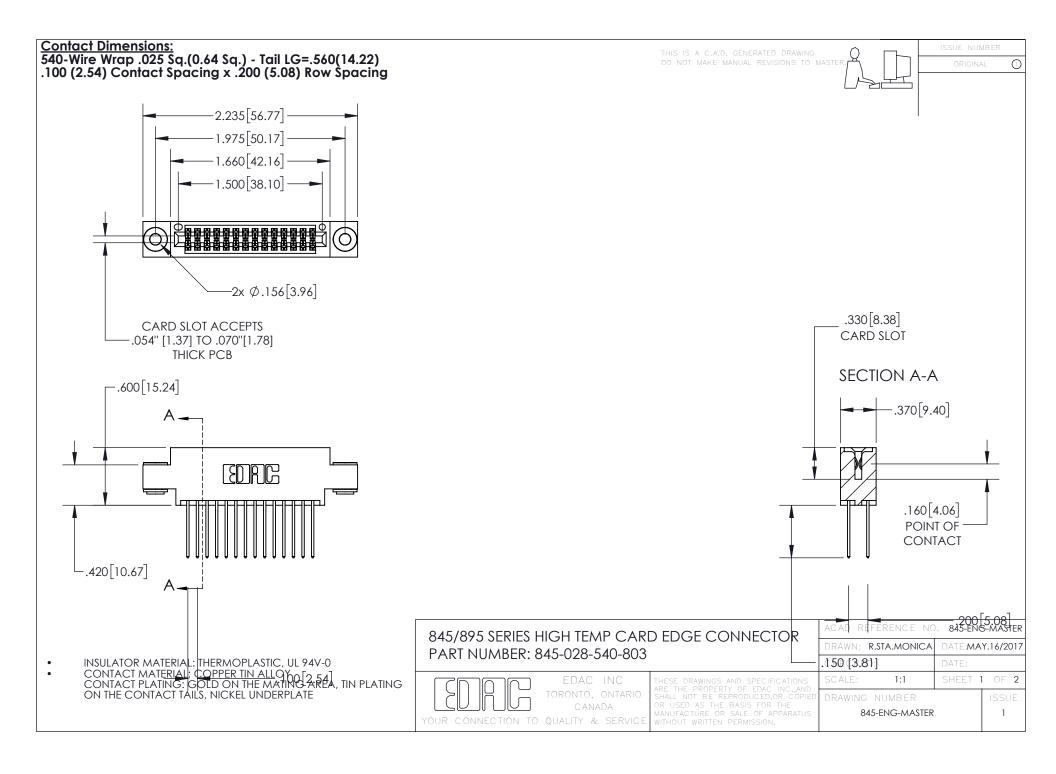

INSULATOR MATERIAL: THERMOPLASTIC POLYESTER, UL 94V-0

DAP MATERIAL AVAILABLE UPON REQUEST

**Contact Code 558** 

CONTACT MATERIAL; COPPER ALLOY CONTACT PLATING: GOLD ON THE MATING AREA, TIN PLATING ON THE CONTACT TAILS, NICKEL UNDERPLATE

## 845/895 SERIES HIGH TEMP CARD EDGE CONNECTOR CONTACT CODE 555,556,558,559,560 DIMENSIONS

YOUR CONNECTION TO QUALITY & SERVICE

Contact Code 559

|   | ACAD REFERENCE NO. 845-ENG-MASTER |                  |
|---|-----------------------------------|------------------|
|   | DRAWN: R.STA.MONICA               | DATE:MAY.16/2017 |
|   | CHECKED:                          | DATE:            |
|   | SCALE: 1:1                        | SHEET 2 OF 2     |
| D | DRAWING NUMBER                    | ISSUE            |

Contact Code 560

845-ENG-MASTER