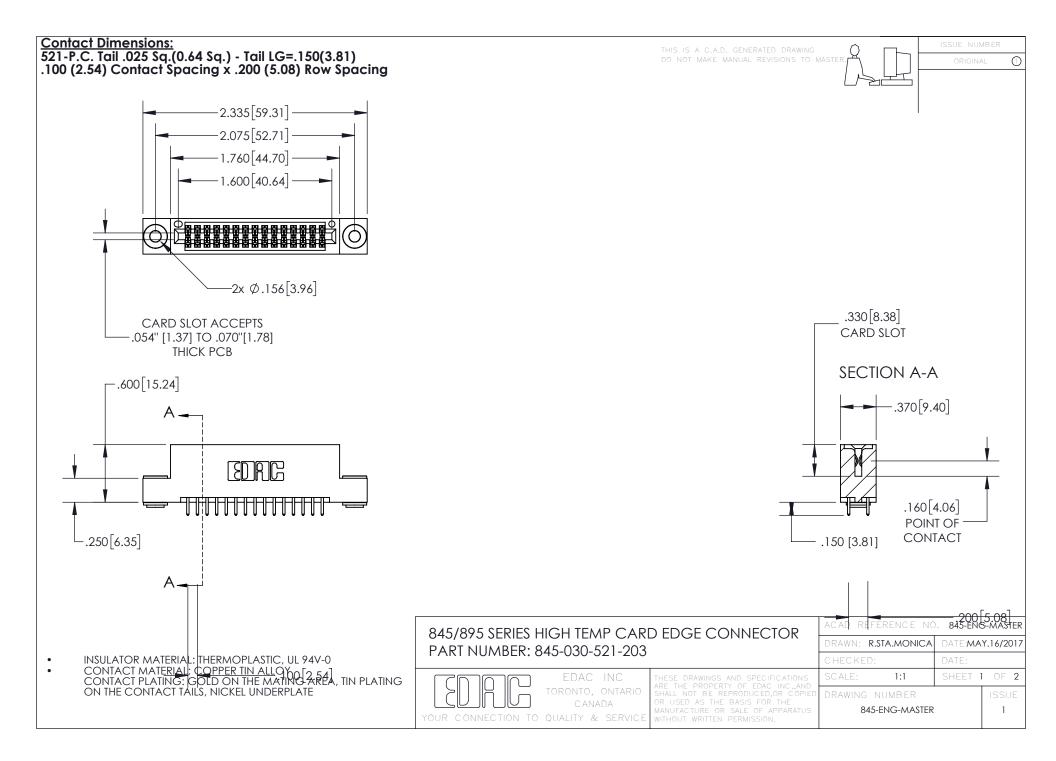

INSULATOR MATERIAL: THERMOPLASTIC POLYESTER, UL 94V-0

DAP MATERIAL AVAILABLE UPON REQUEST

**Contact Code 558** 

CONTACT MATERIAL; COPPER ALLOY CONTACT PLATING: GOLD ON THE MATING AREA, TIN PLATING ON THE CONTACT TAILS, NICKEL UNDERPLATE