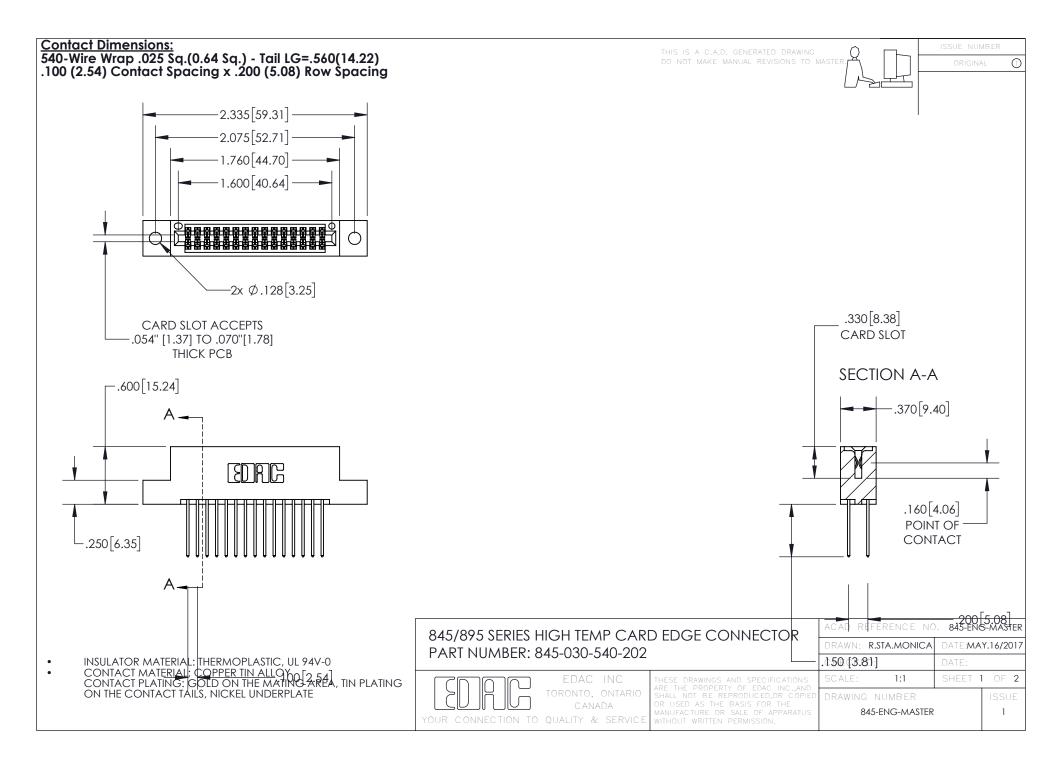

INSULATOR MATERIAL: THERMOPLASTIC POLYESTER, UL 94V-0

DAP MATERIAL AVAILABLE UPON REQUEST

**Contact Code 558** 

CONTACT MATERIAL; COPPER ALLOY CONTACT PLATING: GOLD ON THE MATING AREA, TIN PLATING ON THE CONTACT TAILS, NICKEL UNDERPLATE