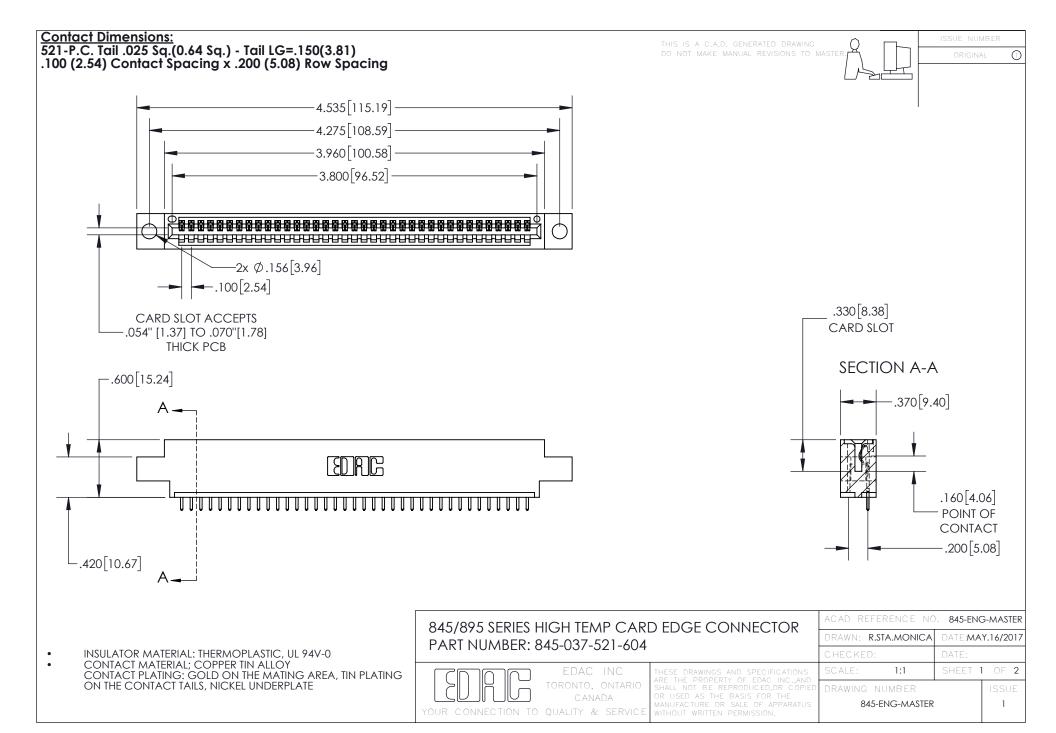

INSULATOR MATERIAL: THERMOPLASTIC POLYESTER, UL 94V-0 DAP MATERIAL AVAILABLE UPON REQUEST

**Contact Code 558** 

CONTACT MATERIAL; COPPER ALLOY CONTACT PLATING: GOLD ON THE MATING AREA, TIN PLATING ON THE CONTACT TAILS, NICKEL UNDERPLATE

## 845/895 SERIES HIGH TEMP CARD EDGE CONNECTOR CONTACT CODE 555,556,558,559,560 DIMENSIONS

YOUR CONNECTION TO QUALITY & SERVICE

Contact Code 559

|   | ACAD REFERENCE NO. 845-ENG-MASTER |                  |  |
|---|-----------------------------------|------------------|--|
|   | DRAWN: R.STA.MONICA               | DATE:MAY.16/2017 |  |
|   | CHECKED:                          | DATE:            |  |
|   | SCALE: 1:1                        | SHEET 2 OF 2     |  |
| D | DRAWING NUMBER                    | ISSUE            |  |