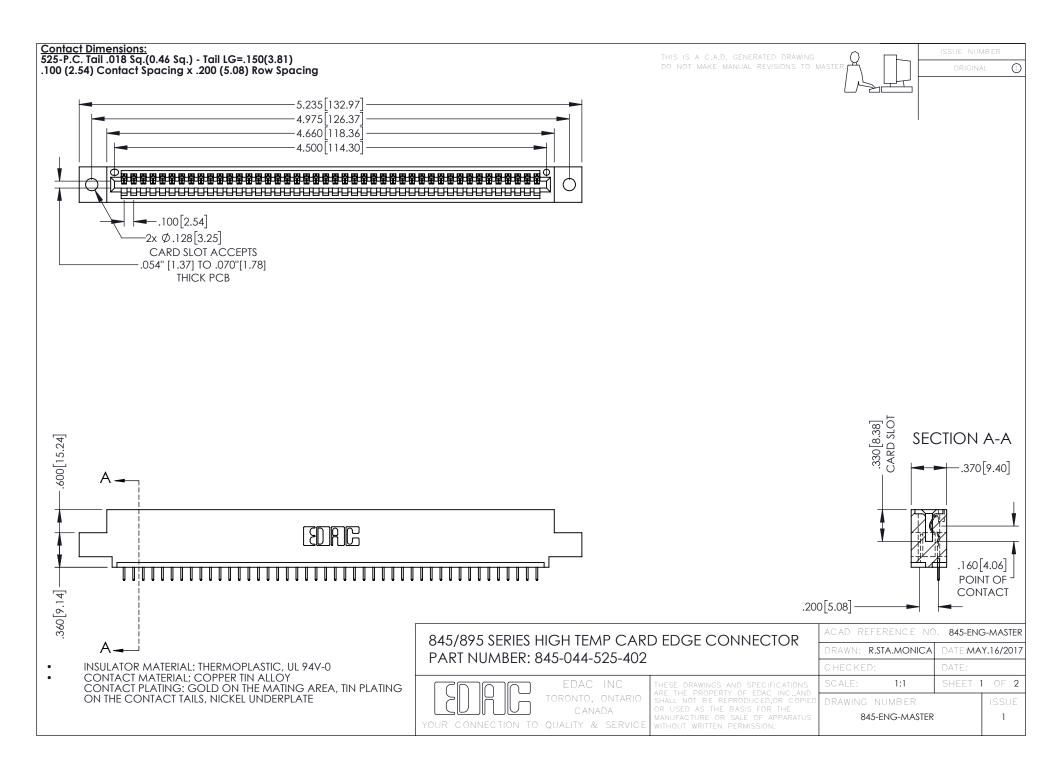

- INSULATOR MATERIAL: THERMOPLASTIC POLYESTER, UL 94V-0 DAP MATERIAL AVAILABLE UPON REQUEST
- CONTACT MATERIAL; COPPER ALLOY

**Contact Code 558** 

CONTACT PLATING: GOLD ON THE MATING AREA, TIN PLATING ON THE CONTACT TAILS, NICKEL UNDERPLATE

## 845/895 SERIES HIGH TEMP CARD EDGE CONNECTOR CONTACT CODE 555,556,558,559,560 DIMENSIONS

YOUR CONNECTION TO QUALITY & SERVICE

Contact Code 559

|   | ACAD REFERENCE NO   | . 845-ENG-MASTER |
|---|---------------------|------------------|
|   | DRAWN: R.STA.MONICA | DATE:MAY.16/2017 |
|   | CHECKED:            | DATE:            |
|   | SCALE: 1:1          | SHEET 2 OF 2     |
| D | DRAWING NUMBER      | ISSUE            |

Contact Code 560

845-ENG-MASTER