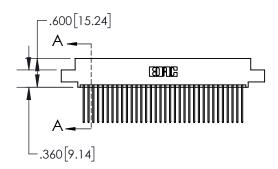

1

| .330[8.38]<br>CARD SLOT |                                   |  |  |  |
|-------------------------|-----------------------------------|--|--|--|
| -                       | .370[9.40]                        |  |  |  |
|                         | SECTION A-A                       |  |  |  |
| .150 [3.8               | .160[4.06]<br>POINT OF<br>CONTACT |  |  |  |
| -                       | 200[5.08]                         |  |  |  |