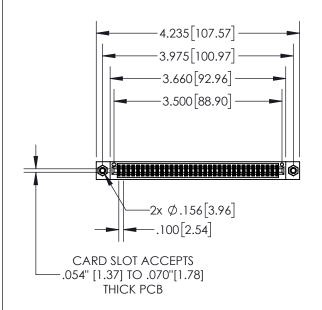

| 845/895 SERIES HIGH TEMP CARD EDGE CONNECTOR |
|----------------------------------------------|
| PART NUMBER: 845-068-541-508                 |

|   | ACAD REFERENCE NO   | 845-ENG-MASTER   |
|---|---------------------|------------------|
|   | DRAWN: R.STA.MONICA | DATE:MAY.16/2017 |
|   | CHECKED:            | DATE:            |
|   | SCALE: 1:2          | SHEET 1 OF 2     |
| 0 | DRAWING NUMBER      | ISSUE            |
|   | 845-ENG-MASTER      | 1                |