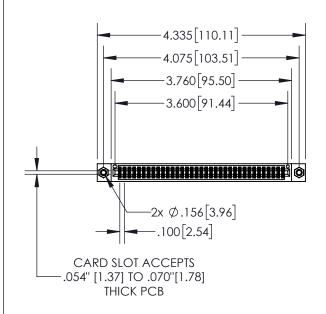

| 845/895 SERIES HIGH TEMP CARD EDGE CONNECTOR | ? |
|----------------------------------------------|---|
| PART NUMBER: 845-070-541-508                 |   |

| ACAD REFERENCE NO. 845-ENG-MASTER |                  |  |  |
|-----------------------------------|------------------|--|--|
| DRAWN: R.STA.MONICA               | DATE:MAY.16/2017 |  |  |
| CHECKED:                          | DATE:            |  |  |
| SCALE: 1:2                        | SHEET 1 OF 2     |  |  |
| DRAWING NUMBER                    | ISSUE            |  |  |
| 845-ENG-MASTER                    | 1                |  |  |

## **Contact Dimensions:** 541-Wire Wrap .025 Sq.(0.64 Sq.) - Tail LG=.750(19.05) .100 (2.54) Contact Spacing x .200 (5.08) Row Spacing

- INSULATOR MATERIAL: THERMOPLASTIC, UL 94V-0
- CONTACT MATERIAL; COPPER TIN ALLOY CONTACT PLATING: GOLD ON THE MATING AREA, TIN PLATING ON THE CONTACT TAILS, NICKEL UNDERPLATE