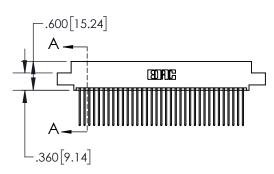

1

| .330[8.38]<br>CARD SLOT |                                   |  |  |
|-------------------------|-----------------------------------|--|--|
| -                       | .370[9.40]                        |  |  |
|                         | SECTION A-A                       |  |  |
| .150 [3.81]             | .160[4.06]<br>POINT OF<br>CONTACT |  |  |
| _                       | .200[5.08]                        |  |  |