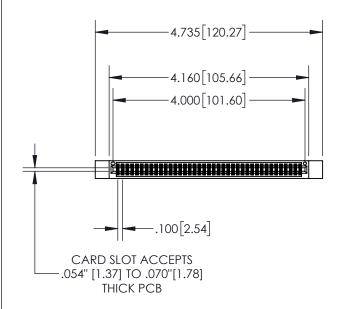

| 845/895 SERIES HIGH TEMP CARD EDGE CONNECTOR | R |
|----------------------------------------------|---|
| PART NUMBER: 845-078-542-812                 |   |

| ACAD REFERENCE NO. 845-ENG-MASTER |                  |  |
|-----------------------------------|------------------|--|
| DRAWN: R.STA.MONICA               | DATE:MAY.16/2017 |  |
| CHECKED:                          | DATE:            |  |
| SCALE: 1:2                        | SHEET 1 OF 2     |  |
| DRAWING NUMBER                    | ISSUE            |  |