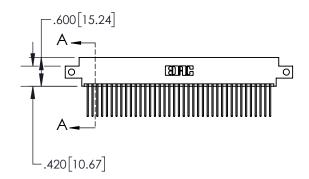

| 845/895 SERIES HIGH TEMP CARD EDGE CONNECTOR | R |
|----------------------------------------------|---|
| PART NUMBER: 845-078-542-812                 |   |

| ACAD REFERENCE NO. 845-ENG-MASTER |                  |  |
|-----------------------------------|------------------|--|
| DRAWN: R.STA.MONICA               | DATE:MAY.16/2017 |  |
| CHECKED:                          | DATE:            |  |
| SCALE: 1:2                        | SHEET 1 OF 2     |  |
| DRAWING NUMBER                    | ISSUE            |  |