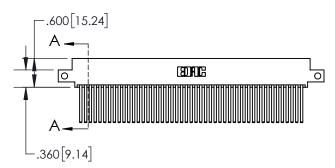

1

| .330[8.38]<br>CARD SLOT |                                   |  |  |  |
|-------------------------|-----------------------------------|--|--|--|
| -                       | .370[9.40]                        |  |  |  |
|                         | SECTION A-A                       |  |  |  |
|                         |                                   |  |  |  |
|                         | .160[4.06]<br>POINT OF<br>CONTACT |  |  |  |
|                         | 200[5.08]                         |  |  |  |