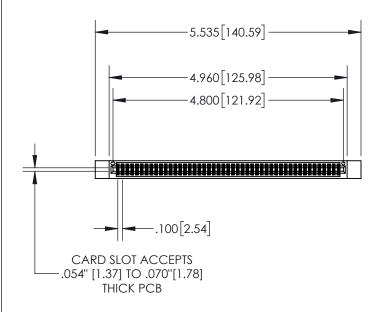

| 845/895 SE | ERIES HIGH TEMF | CARD EDG | E CONNECTOR |
|------------|-----------------|----------|-------------|
| PART NUM   | BFR: 845-094-54 | 4-512    |             |

| ACAD REFERENCE NO. 845-ENG-MASTER |                  |  |  |
|-----------------------------------|------------------|--|--|
| DRAWN: R.STA.MONICA               | DATE:MAY.16/2017 |  |  |
| CHECKED:                          | DATE:            |  |  |
| SCALE: 1:2                        | SHEET 1 OF 2     |  |  |
| DRAWING NUMBER                    | ISSUE            |  |  |

**Contact Dimensions:** 544-Wire Wrap .050x.025(1.27x0.64) - Tail LG=.750(19.05) .100 (2.54) Contact Spacing x .200 (5.08) Row Spacing

- INSULATOR MATERIAL: THERMOPLASTIC, UL 94V-0
- CONTACT MATERIAL; COPPER TIN ALLOY
  CONTACT PLATING: GOLD ON THE MATING AREA, TIN PLATING
  ON THE CONTACT TAILS, NICKEL UNDERPLATE