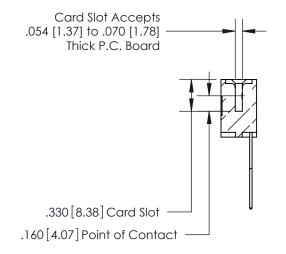

## 846/896 SERIES HIGH TEMP CARD EDGE CONNECTOR CONTACT CODE 555,556,558,559,560 DIMENSIONS

.150 [3.81]

YOUR CONNECTION TO QUALITY & SERVICE

**Contact Code 559** 

**EDAC INC** TORONTO, ONTARIO CANADA

THESE DRAWINGS AND SPECIFICATIONS ARE THE PROPERTY OF EDAC INC.,AND SHALL NOT BE REPRODUCED, OR COPIED OR USED AS THE BASIS FOR THE MANUFACTURE OR SALE OF APPARATUS WITHOUT WRITTEN PERMISSION.