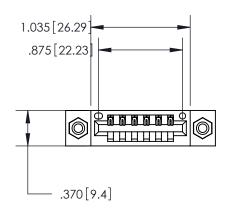

## 846/896 SERIES HIGH TEMP CARD EDGE CONNECTOR PART NUMBER: 846-006-541-608

YOUR CONNECTION TO QUALITY & SERVICE

**EDAC INC** TORONTO, ONTARIO CANADA

THESE DRAWINGS AND SPECIFICATIONS ARE THE PROPERTY OF EDAC INC., AND SHALL NOT BE REPRODUCED, OR COPIED OR USED AS THE BASIS FOR THE MANUFACTURE OR SALE OF APPARATUS WITHOUT WRITTEN PERMISSION.

<u>Contact Dimensions:</u> 541-Wire Wrap .025 Sq. (0.64 Sq.) - Tail LG. =.750 (19.05) .125 (3.18) Contact Spacing x .250 (6.35) Row Spacing

INSULATOR MATERIAL: THERMOPLASTIC POLYESTER, UL 94V-0 CONTACT MATERIAL; COPPER, NICKEL, TIN ALLOY CA-725 CONTACT PLATING: GOLD ON THE MATING AREA, TIN-LEAD