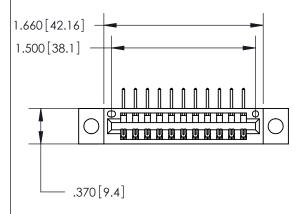

<u>Contact Dimensions:</u>
558-90 Degree Bend (Code 541 Contacts)
See Sheet 2 for Contact Code 555, 556, 558, 559, 560 Dimensions

THIS IS A C.A.D. GENERATED DRAWING DO NOT MAKE MANUAL REVISIONS TO MASTER.

846/896 SERIES HIGH TEMP CARD EDGE CONNECTOR PART NUMBER: 846-011-558-604

YOUR CONNECTION TO QUALITY & SERVICE

**EDAC INC** TORONTO, ONTARIO CANADA

THESE DRAWINGS AND SPECIFICATIONS ARE THE PROPERTY OF EDAC INC.,AND SHALL NOT BE REPRODUCED, OR COPIED OR USED AS THE BASIS FOR THE MANUFACTURE OR SALE OF APPARATUS WITHOUT WRITTEN PERMISSION.