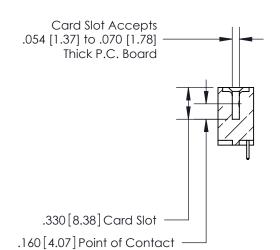

## 846/896 SERIES HIGH TEMP CARD EDGE CONNECTOR CONTACT CODE 555,556,558,559,560 DIMENSIONS

.150 [3.81]

YOUR CONNECTION TO QUALITY & SERVICE

**Contact Code 559** 

**EDAC INC** TORONTO, ONTARIO CANADA

THESE DRAWINGS AND SPECIFICATIONS ARE THE PROPERTY OF EDAC INC.,AND SHALL NOT BE REPRODUCED, OR COPIED OR USED AS THE BASIS FOR THE MANUFACTURE OR SALE OF APPARATUS WITHOUT WRITTEN PERMISSION.

| ACAD REFERENCE NO. | 846-ENG-MASTER   |
|--------------------|------------------|
| DRAWN: J.LEE       | DATE: APR. 22/09 |
| CHECKED:           | DATE:            |
| SCALE: 1:1         | SHEET 2 OF 2     |
| DRAWING NUMBER     | ISSUE            |
| 846-ENG-MASTER     | 1                |