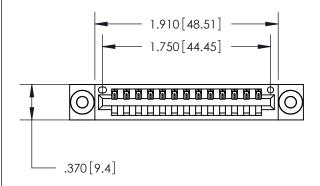

846/896 SERIES HIGH TEMP CARD EDGE CONNECTOR PART NUMBER: 846-013-521-103

YOUR CONNECTION TO QUALITY & SERVICE

**EDAC INC** TORONTO, ONTARIO CANADA

THESE DRAWINGS AND SPECIFICATIONS ARE THE PROPERTY OF EDAC INC., AND SHALL NOT BE REPRODUCED, OR COPIED OR USED AS THE BASIS FOR THE MANUFACTURE OR SALE OF APPARATUS WITHOUT WRITTEN PERMISSION.

| ACAD REFERENCE NO. | 846-ENG-MASTER   |
|--------------------|------------------|
| DRAWN: J.LEE       | DATE: APR. 22/09 |
| CHECKED:           | DATE:            |
| SCALE: 1:1         | SHEET 1 OF 2     |
| DRAWING NUMBER     | ISSUE            |
| 846-ENG-MASTER     | 1                |