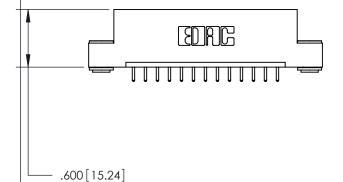

846/896 SERIES HIGH TEMP CARD EDGE CONNECTOR PART NUMBER: 846-013-521-103

YOUR CONNECTION TO QUALITY & SERVICE

**EDAC INC** TORONTO, ONTARIO CANADA

THESE DRAWINGS AND SPECIFICATIONS ARE THE PROPERTY OF EDAC INC., AND SHALL NOT BE REPRODUCED, OR COPIED OR USED AS THE BASIS FOR THE MANUFACTURE OR SALE OF APPARATUS WITHOUT WRITTEN PERMISSION.

| ACAD REFERENCE NO. | 846-ENG-MASTER   |
|--------------------|------------------|
| DRAWN: J.LEE       | DATE: APR. 22/09 |
| CHECKED:           | DATE:            |
| SCALE: 1:1         | SHEET 1 OF 2     |
| DRAWING NUMBER     | ISSUE            |
| 846-ENG-MASTER     | 1                |