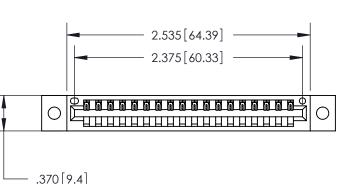

## 846/896 SERIES HIGH TEMP CARD EDGE CONNECTOR PART NUMBER: 846-018-541-102

**EDAC INC** TORONTO, ONTARIO CANADA

THESE DRAWINGS AND SPECIFICATIONS ARE THE PROPERTY OF EDAC INC.,AND SHALL NOT BE REPRODUCED, OR COPIED OR USED AS THE BASIS FOR THE MANUFACTURE OR SALE OF APPARATUS WITHOUT WRITTEN PERMISSION.

| ACAD REFERENCE NO. | 846-ENG-MASTER   |
|--------------------|------------------|
| DRAWN: J.LEE       | DATE: APR. 22/09 |
| CHECKED:           | DATE:            |
| SCALE: 1:1         | SHEET 1 OF 2     |
| DRAWING NUMBER     | ISSUE            |
| 846-ENG-MASTER     | 1                |