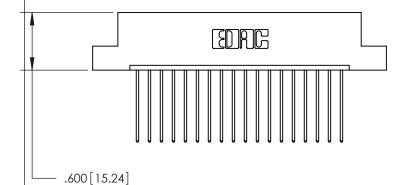

<u>Contact Dimensions:</u> 541-Wire Wrap .025 Sq. (0.64 Sq.) - Tail LG. =.750 (19.05) .125 (3.18) Contact Spacing x .250 (6.35) Row Spacing

- INSULATOR MATERIAL: THERMOPLASTIC POLYESTER, UL 94V-0 CONTACT MATERIAL; COPPER, NICKEL, TIN ALLOY CA-725
- CONTACT PLATING: GOLD ON THE MATING AREA, TIN-LEAD ON THE CONTACT TAILS, NICKEL UNDERPLATE

THIS IS A C.A.D. GENERATED DRAWING DO NOT MAKE MANUAL REVISIONS TO MASTER.

1

| Card Slot Accepts .054 [1.37] to .070 [1.78] — — — — — — — — — — — — — — — — — — — |  |
|------------------------------------------------------------------------------------|--|
| 220 [0 20] Carel Slat                                                              |  |
| .330 [8.38] Card Slot —                                                            |  |
| .160 [4.07] Point of Contact                                                       |  |