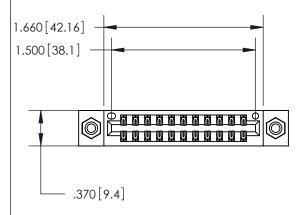

<u>Contact Dimensions:</u> 556-Extender Board Bend (Code 520 Contacts) See Sheet 2 for Contact Code 555, 556, 558, 559, 560 Dimensions

THIS IS A C.A.D. GENERATED DRAWING DO NOT MAKE MANUAL REVISIONS TO MASTER.

846/896 SERIES HIGH TEMP CARD EDGE CONNECTOR PART NUMBER: 846-022-556-808

YOUR CONNECTION TO QUALITY & SERVICE

**EDAC INC** TORONTO, ONTARIO CANADA

THESE DRAWINGS AND SPECIFICATIONS ARE THE PROPERTY OF EDAC INC.,AND SHALL NOT BE REPRODUCED, OR COPIED OR USED AS THE BASIS FOR THE MANUFACTURE OR SALE OF APPARATUS WITHOUT WRITTEN PERMISSION.