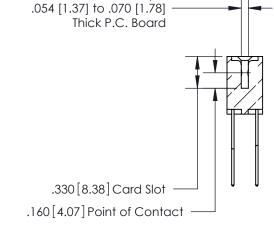

## 846/896 SERIES HIGH TEMP CARD EDGE CONNECTOR CONTACT CODE 555,556,558,559,560 DIMENSIONS

.150 [3.81]

YOUR CONNECTION TO QUALITY & SERVICE

**Contact Code 559** 

**EDAC INC** TORONTO, ONTARIO CANADA

THESE DRAWINGS AND SPECIFICATIONS ARE THE PROPERTY OF EDAC INC.,AND SHALL NOT BE REPRODUCED, OR COPIED OR USED AS THE BASIS FOR THE MANUFACTURE OR SALE OF APPARATUS WITHOUT WRITTEN PERMISSION.