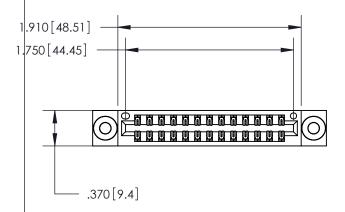

<u>Contact Dimensions:</u> 541-Wire Wrap .025 Sq. (0.64 Sq.) - Tail LG. =.750 (19.05) .125 (3.18) Contact Spacing x .250 (6.35) Row Spacing

- INSULATOR MATERIAL: THERMOPLASTIC POLYESTER, UL 94V-0 CONTACT MATERIAL; COPPER, NICKEL, TIN ALLOY CA-725
- CONTACT PLATING: GOLD ON THE MATING AREA, TIN-LEAD ON THE CONTACT TAILS, NICKEL UNDERPLATE

THIS IS A C.A.D. GENERATED DRAWING DO NOT MAKE MANUAL REVISIONS TO MASTER.

ISSUE NUMBER ORIGINAL

Card Slot Accepts

846/896 SERIES HIGH TEMP CARD EDGE CONNECTOR PART NUMBER: 846-026-541-203

**EDAC INC** TORONTO, ONTARIO CANADA