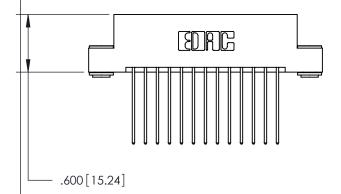

THIS IS A C.A.D. GENERATED DRAWING DO NOT MAKE MANUAL REVISIONS TO MASTER.

ISSUE NUMBER ORIGINAL

Card Slot Accepts

846/896 SERIES HIGH TEMP CARD EDGE CONNECTOR PART NUMBER: 846-026-541-203

**EDAC INC** TORONTO, ONTARIO CANADA

THIS IS A C.A.D. GENERATED DRAWING DO NOT MAKE MANUAL REVISIONS TO MASTER.

ISSUE NUMBER

.165[4.19]

.375 [9.54]

ORIGINAL

1

.060 [1.52] .125(3.18) to .210(5.33) **Outside Tails** .125(3.18) to .210(5.33) **Outside Tails** 