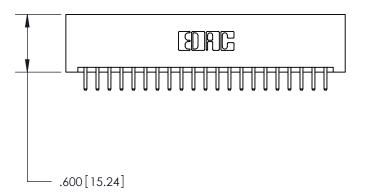

ISSUE NUMBER

.165[4.19]

.375 [9.54]

ORIGINAL

1

.060 [1.52] .125(3.18) to .210(5.33) Outside Tails .125(3.18) to .210(5.33) **Outside Tails** 

**Contact Code 560** 

INSULATOR MATERIAL: THERMOPLASTIC POLYESTER, UL 94V-0 CONTACT MATERIAL; COPPER, NICKEL, TIN ALLOY CA-725 CONTACT PLATING: GOLD ON THE MATING AREA, TIN-LEAD ON THE CONTACT TAILS, NICKEL UNDERPLATE