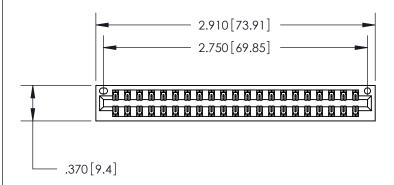

| 846/896 SERIES HIGH TEMP CARD EDGE CONNECTOR |
|----------------------------------------------|
| PART NUMBER: 846-042-520-201                 |

THIS IS A C.A.D. GENERATED DRAWING DO NOT MAKE MANUAL REVISIONS TO MASTER.

<u>Contact Dimensions:</u> 520-P.C. Tail .030x.018 (0.76x0.46) - Tail LG. = .175 (4.45) .125 (3.18) Contact Spacing x .250 (6.35) Row Spacing

THIS IS A C.A.D. GENERATED DRAWING DO NOT MAKE MANUAL REVISIONS TO MASTER.