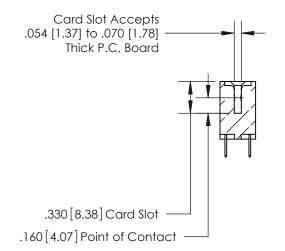

## 846/896 SERIES HIGH TEMP CARD EDGE CONNECTOR CONTACT CODE 555,556,558,559,560 DIMENSIONS

.150 [3.81]

YOUR CONNECTION TO QUALITY & SERVICE

**Contact Code 559** 

**EDAC INC** TORONTO, ONTARIO CANADA

THESE DRAWINGS AND SPECIFICATIONS ARE THE PROPERTY OF EDAC INC.,AND SHALL NOT BE REPRODUCED, OR COPIED OR USED AS THE BASIS FOR THE MANUFACTURE OR SALE OF APPARATUS WITHOUT WRITTEN PERMISSION.

**Contact Code 558** 