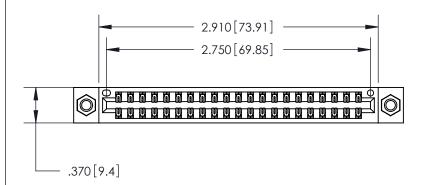

<u>Contact Dimensions:</u> 526-P.C. Tail .018 Sq. (0.46 Sq.) - Tail LG. =.350 (8.89) .125 (3.18) Contact Spacing x .250 (6.35) Row Spacing

THIS IS A C.A.D. GENERATED DRAWING DO NOT MAKE MANUAL REVISIONS TO MASTER.

ISSUE NUMBER

ORIGINAL

Card Slot Accepts .054 [1.37] to .070 [1.78] Thick P.C. Board .330 [8.38] Card Slot .160 [4.07] Point of Contact

INSULATOR MATERIAL: THERMOPLASTIC POLYESTER, UL 94V-0 CONTACT MATERIAL; COPPER, NICKEL, TIN ALLOY CA-725 CONTACT PLATING: GOLD ON THE MATING AREA, TIN-LEAD

ON THE CONTACT TAILS, NICKEL UNDERPLATE

846/896 SERIES HIGH TEMP CARD EDGE CONNECTOR PART NUMBER: 846-042-526-807

YOUR CONNECTION TO QUALITY & SERVICE

**EDAC INC** TORONTO, ONTARIO CANADA

THESE DRAWINGS AND SPECIFICATIONS ARE THE PROPERTY OF EDAC INC., AND SHALL NOT BE REPRODUCED, OR COPIED OR USED AS THE BASIS FOR THE MANUFACTURE OR SALE OF APPARATUS WITHOUT WRITTEN PERMISSION.