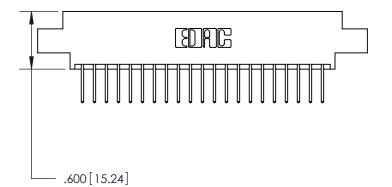

THIS IS A C.A.D. GENERATED DRAWING DO NOT MAKE MANUAL REVISIONS TO MASTER.

ISSUE NUMBER

.165[4.19]

.375 [9.54]

ORIGINAL

1

.060 [1.52] .125(3.18) to .210(5.33) **Outside Tails** .125(3.18) to .210(5.33) **Outside Tails** 