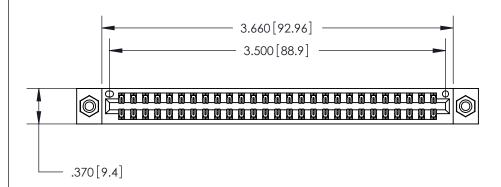

<u>Contact Dimensions:</u> 555-Extender Board Bend (Code 500 Contacts) See Sheet 2 for Contact Code 555, 556, 558, 559, 560 Dimensions

THIS IS A C.A.D. GENERATED DRAWING DO NOT MAKE MANUAL REVISIONS TO MASTER.

ISSUE NUMBER

ORIGINAL

.600 [15.24]

Card Slot Accepts .054 [1.37] to .070 [1.78] Thick P.C. Board .330 [8.38] Card Slot .160 [4.07] Point of Contact -

INSULATOR MATERIAL: THERMOPLASTIC POLYESTER, UL 94V-0 CONTACT MATERIAL; COPPER, NICKEL, TIN ALLOY CA-725

CONTACT PLATING: GOLD ON THE MATING AREA, TIN-LEAD ON THE CONTACT TAILS, NICKEL UNDERPLATE

846/896 SERIES HIGH TEMP CARD EDGE CONNECTOR PART NUMBER: 846-054-555-208

YOUR CONNECTION TO QUALITY & SERVICE

**EDAC INC** TORONTO, ONTARIO CANADA