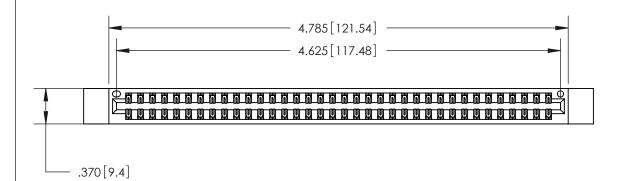

846/896 SERIES HIGH TEMP CARD EDGE CONNECTOR PART NUMBER: 846-072-560-812

YOUR CONNECTION TO QUALITY & SERVICE

**EDAC INC** TORONTO, ONTARIO CANADA

THESE DRAWINGS AND SPECIFICATIONS ARE THE PROPERTY OF EDAC INC., AND SHALL NOT BE REPRODUCED, OR COPIED OR USED AS THE BASIS FOR THE MANUFACTURE OR SALE OF APPARATUS WITHOUT WRITTEN PERMISSION.

| ACAD REFERENCE NO. | 846-ENG-MASTER   |
|--------------------|------------------|
| DRAWN: J.LEE       | DATE: APR. 22/09 |
| CHECKED:           | DATE:            |
| SCALE: 1:1         | SHEET 1 OF 2     |
| DRAWING NUMBER     | ISSUE            |
| 846-ENG-MASTER     | 1                |