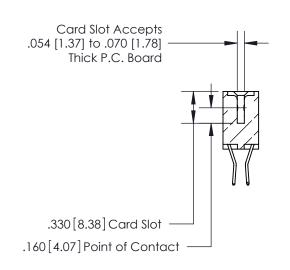

<u>Contact Dimensions:</u> 560-Extender Board Bend (Code 523 Contacts) See Sheet 2 for Contact Code 555, 556, 558, 559, 560 Dimensions

THIS IS A C.A.D. GENERATED DRAWING DO NOT MAKE MANUAL REVISIONS TO MASTER.

ISSUE NUMBER

ORIGINAL

(1)

INSULATOR MATERIAL: THERMOPLASTIC POLYESTER, UL 94V-0 CONTACT MATERIAL; COPPER, NICKEL, TIN ALLOY CA-725 CONTACT PLATING: GOLD ON THE MATING AREA, TIN-LEAD

ON THE CONTACT TAILS, NICKEL UNDERPLATE