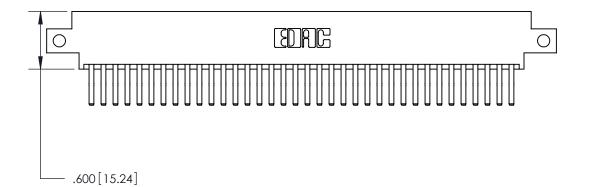

846/896 SERIES HIGH TEMP CARD EDGE CONNECTOR PART NUMBER: 846-072-560-812

YOUR CONNECTION TO QUALITY & SERVICE

**EDAC INC** TORONTO, ONTARIO CANADA

THESE DRAWINGS AND SPECIFICATIONS ARE THE PROPERTY OF EDAC INC., AND SHALL NOT BE REPRODUCED, OR COPIED OR USED AS THE BASIS FOR THE MANUFACTURE OR SALE OF APPARATUS WITHOUT WRITTEN PERMISSION.

| ACAD REFERENCE NO. | 846-ENG-MASTER   |
|--------------------|------------------|
| DRAWN: J.LEE       | DATE: APR. 22/09 |
| CHECKED:           | DATE:            |
| SCALE: 1:1         | SHEET 1 OF 2     |
| DRAWING NUMBER     | ISSUE            |
| 846-ENG-MASTER     | 1                |