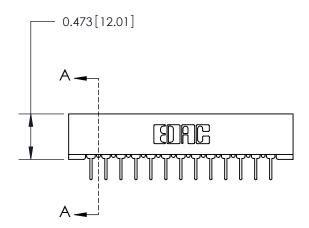

## **Contact Detail**

PC Tail .023x.013(0.58x0.33) - Tail LG=.213(5.41) .156 [3.96] Contact Spacing x .200 [5.08] Row Spacing

**See Accompanying Page for:** 

**Contact Bend Details** 

**SECTION A-A** 

.175 [4.45] Point of Contact (Measured from bottom of Card Slot)

**Mounting Option** 

No Mounting Lugs