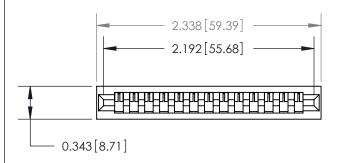

## **Contact Detail**

PC Tail .023x.013(0.58x0.33) - Tail LG=.213(5.41) .156 [3.96] Contact Spacing x .200 [5.08] Row Spacing

**See Accompanying Page for:** 

**Contact Bend Details** 

**SECTION A-A** 

.175 [4.45] Point of Contact (Measured from bottom of Card Slot)

Card Slot Accepts .054 [1.37] to .070 [1.78] Thick P.C. Board

807/857 Series High Temp Card Edge Connector Part Number: 857-013-531-101

YOUR CONNECTION TO QUALITY & SERVICE

| ACAD REFERENCE NO. 607 ENG MASIER |                  |
|-----------------------------------|------------------|
| DRAWN: J.LEE                      | DATE: AUG. 11/09 |
| CHECKED:                          | DATE:            |
| SCALE: NTS                        | SHEET 1 OF 2     |
| DRAWING NUMBER                    | ISSUE            |