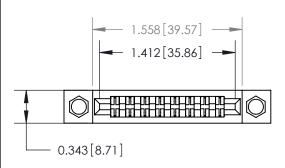

## **Mounting Option**

.156 (3.96) Dia. Mounting Holes

## **Contact Detail**

Extender Board Bend (Code 520 Contacts)

.156 [3.96] Contact Spacing x .200 [5.08] Row Spacing





**See Accompanying Page for:** 

**Contact Bend Details** 



**SECTION A-A** 

.095 [2.41] Point of Contact (Measured from bottom of Card Slot) Card Slot Accepts .054 [1.37] to .070 [1.78] Thick P.C. Board

| 807/857 Series High Temp Card Edge Connecto | ) |  |  |
|---------------------------------------------|---|--|--|
| Part Number: 857-016-556-204                |   |  |  |

YOUR CONNECTION TO QUALITY & SERVICE

|   | DRAWN: J.LEE   | DATE: AUG. 11/09 |  |
|---|----------------|------------------|--|
|   | CHECKED:       | DATE:            |  |
|   | SCALE: NTS     | SHEET 1 OF 2     |  |
| ) | DRAWING NUMBER | ISSUE            |  |

ACAD REFERENCE NO.

807 Assembly

807 ENG MASTER