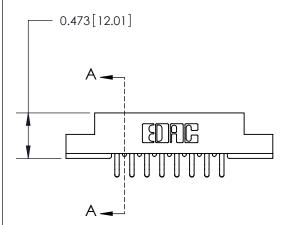

## **Contact Detail**

Extender Board Bend (Code 520 Contacts)

.156 [3.96] Contact Spacing x .200 [5.08] Row Spacing

**See Accompanying Page for:** 

**Contact Bend Details** 

**SECTION A-A** 

.095 [2.41] Point of Contact (Measured from bottom of Card Slot) Card Slot Accepts .054 [1.37] to .070 [1.78] Thick P.C. Board