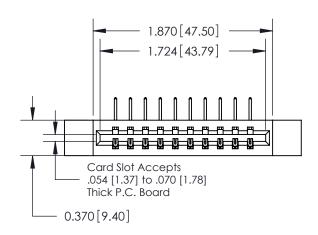

**Mounting Option** 

12-.128 (3.25) Dia. Side Mounting Holes

## **Contact Detail**

558-90 Degree Bend (Code 541 Contacts)

.156 [3.96] Contact Spacing x .200 [5.08] Row Spacing





**See Accompanying Pages for: Contact Bend Details** 

THIS IS A C.A.D. GENERATED DRAWING DO NOT MAKE MANUAL REVISIONS TO MASTER.



ISSUE NUMBER

ORIGINAL



837/887 Series High Temp Card Edge Connector Part Number: 887-010-558-612

YOUR CONNECTION TO QUALITY & SERVICE

**EDAC INC** TORONTO, ONTARIO CANADA

THESE DRAWINGS AND SPECIFICATIONS ARE THE PROPERTY OF EDAC INC.,AND SHALL NOT BE REPRODUCED, OR COPIED OR USED AS THE BASIS FOR THE MANUFACTURE OR SALE OF APPARATUS WITHOUT WRITTEN PERMISSION.

| ACAD REFERENCE NO. | 837 ENG MASTER   |  |  |  |  |
|--------------------|------------------|--|--|--|--|
| DRAWN: J.LEE       | DATE: OCT. 06/09 |  |  |  |  |
| CHECKED:           | DATE:            |  |  |  |  |
| SCALE: NTS         | SHEET 1 OF 2     |  |  |  |  |
| DRAWING NUMBER     |