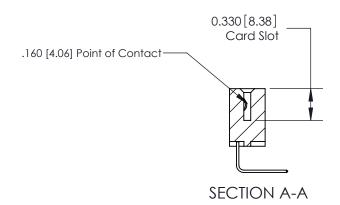

## **Contact Detail**

558-90 Degree Bend (Code 541 Contacts)

.156 [3.96] Contact Spacing x .200 [5.08] Row Spacing

**See Accompanying Pages for: Contact Bend Details** 

THIS IS A C.A.D. GENERATED DRAWING DO NOT MAKE MANUAL REVISIONS TO MASTER.