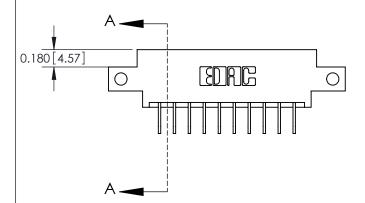

**Mounting Option** 

12-.128 (3.25) Dia. Side Mounting Holes

## **Contact Detail**

558-90 Degree Bend (Code 541 Contacts)

.156 [3.96] Contact Spacing x .200 [5.08] Row Spacing





**See Accompanying Pages for: Contact Bend Details** 

THIS IS A C.A.D. GENERATED DRAWING DO NOT MAKE MANUAL REVISIONS TO MASTER.



ISSUE NUMBER

ORIGINAL



837/887 Series High Temp Card Edge Connector Part Number: 887-010-558-612

YOUR CONNECTION TO QUALITY & SERVICE

**EDAC INC** TORONTO, ONTARIO CANADA

THESE DRAWINGS AND SPECIFICATIONS ARE THE PROPERTY OF EDAC INC.,AND SHALL NOT BE REPRODUCED, OR COPIED OR USED AS THE BASIS FOR THE MANUFACTURE OR SALE OF APPARATUS WITHOUT WRITTEN PERMISSION.

| ACAD REFERENCE NO. | 837 ENG MASTER   |  |  |  |  |
|--------------------|------------------|--|--|--|--|
| DRAWN: J.LEE       | DATE: OCT. 06/09 |  |  |  |  |
| CHECKED:           | DATE:            |  |  |  |  |
| SCALE: NTS         | SHEET 1 OF 2     |  |  |  |  |
| DRAWING NUMBER     | I