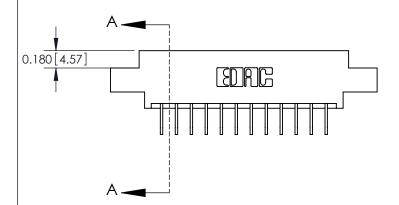

## **Contact Detail**

558-90 Degree Bend (Code 541 Contacts)

.156 [3.96] Contact Spacing x .200 [5.08] Row Spacing

THIS IS A C.A.D. GENERATED DRAWING DO NOT MAKE MANUAL REVISIONS TO MASTER.

ISSUE NUMBER

ORIGINAL

837/887 Series High Temp Card Edge Connector Part Number: 887-012-558-604

YOUR CONNECTION TO QUALITY & SERVICE

**EDAC INC** TORONTO, ONTARIO CANADA

THESE DRAWINGS AND SPECIFICATIONS ARE THE PROPERTY OF EDAC INC., AND SHALL NOT BE REPRODUCED,OR COPIED OR USED AS THE BASIS FOR THE MANUFACTURE OR SALE OF APPARATUS WITHOUT WRITTEN PERMISSION.