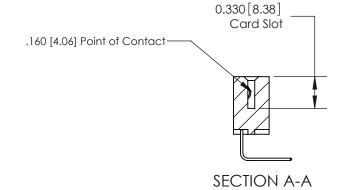

## **Contact Detail**

558-90 Degree Bend (Code 541 Contacts)

.156 [3.96] Contact Spacing x .200 [5.08] Row Spacing

THIS IS A C.A.D. GENERATED DRAWING DO NOT MAKE MANUAL REVISIONS TO MASTER.

ISSUE NUMBER

ORIGINAL

837 ENG MASTER

ACAD REFERENCE NO.

**See Accompanying Pages for:** 

**Contact Bend Details** 

ISSUE NUMBER

ORIGINAL

1

|  | 837/887 Series High Temp Card Edge Connector<br>Contact Bend Detail |                                                                                                                                                                                                  | ACAD REFERENCE | NO. 837 EN | 837 ENG MASTER   |  |
|--|---------------------------------------------------------------------|--------------------------------------------------------------------------------------------------------------------------------------------------------------------------------------------------|----------------|------------|------------------|--|
|  |                                                                     |                                                                                                                                                                                                  | DRAWN: J.LEE   | DATE: OC   | DATE: OCT. 06/09 |  |
|  |                                                                     |                                                                                                                                                                                                  | CHECKED:       | DATE:      | DATE:            |  |
|  | TORONTO, ONTARIO CANADA                                             | THESE DRAWINGS AND SPECIFICATIONS ARE THE PROPERTY OF EDAC INC.,AND SHALL NOT BE REPRODUCED, OR COPIED OR USED AS THE BASIS FOR THE MANUFACTURE OR SALE OF APPARATUS WITHOUT WRITTEN PERMISSION. | SCALE: NTS     | SHEET      | 2 <b>OF</b> 2    |  |
|  |                                                                     |                                                                                                                                                                                                  | DRAWING NUMBER |            | ISSUE            |  |
|  |                                                                     |                                                                                                                                                                                                  | 837 Assembly   |            | 1                |  |