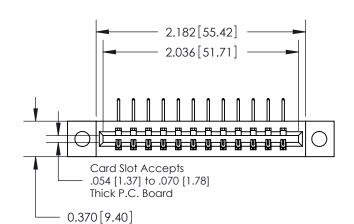

**Mounting Option** 

04-.156 (3.96) Dia. Mounting Holes

837/887 Series High Temp Card Edge Connector Part Number: 887-012-558-604

YOUR CONNECTION TO QUALITY & SERVICE

**EDAC INC** TORONTO, ONTARIO CANADA

THESE DRAWINGS AND SPECIFICATIONS ARE THE PROPERTY OF EDAC INC., AND SHALL NOT BE REPRODUCED,OR COPIED OR USED AS THE BASIS FOR THE MANUFACTURE OR SALE OF APPARATUS WITHOUT WRITTEN PERMISSION.