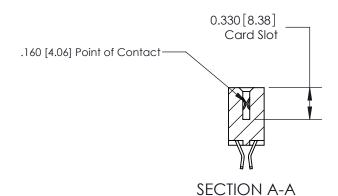

## **Contact Detail**

555-Extender Board Bend (Code 500 Contacts)

.156 [3.96] Contact Spacing x .200 [5.08] Row Spacing

**See Accompanying Pages for:** 

**Contact Bend Details** 

THIS IS A C.A.D. GENERATED DRAWING DO NOT MAKE MANUAL REVISIONS TO MASTER.

ISSUE NUMBER

ORIGINAL

1

|                     | 837/887 Series High Temp Card Edge Connector |                                                                                                                                                            | ACAD REFERENCE | NO. 837 EN       | 837 ENG MASTER |  |
|---------------------|----------------------------------------------|------------------------------------------------------------------------------------------------------------------------------------------------------------|----------------|------------------|----------------|--|
| Contact Bend Detail |                                              | DRAWN: J.LEE                                                                                                                                               | DATE: OC       | DATE: OCT. 06/09 |                |  |
|                     | Confact Bend Detail                          |                                                                                                                                                            | CHECKED:       | DATE:            |                |  |
|                     | EDAC INC THESE D                             | TORONTO, ONTARIO CANADA  ARE THE PROPERTY OF EDAC INC.,AND SHALL NOT BE REPRODUCED,OR COPIED OR USED AS THE BASIS FOR THE MANUFACTURE OR SALE OF APPARATUS | SCALE: NTS     | SHEET            | 2 <b>OF</b> 2  |  |
|                     | TORONTO, ONTARIO                             |                                                                                                                                                            | DRAWING NUMBER |                  | ISSUE          |  |
|                     | YOUR CONNECTION TO QUALITY & SERVICE         |                                                                                                                                                            | 837 Assembly   |                  | 1              |  |