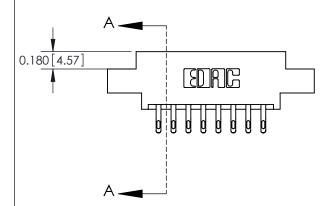

## **Contact Detail**

555-Extender Board Bend (Code 500 Contacts)

.156 [3.96] Contact Spacing x .200 [5.08] Row Spacing

**See Accompanying Pages for:** 

**Contact Bend Details** 

THIS IS A C.A.D. GENERATED DRAWING DO NOT MAKE MANUAL REVISIONS TO MASTER.