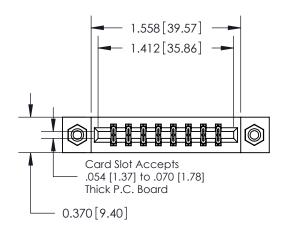

## **Mounting Option**

08-#4-40 Unified Threaded Inserts

## **Contact Detail**

555-Extender Board Bend (Code 500 Contacts)

.156 [3.96] Contact Spacing x .200 [5.08] Row Spacing

**See Accompanying Pages for:** 

**Contact Bend Details** 

THIS IS A C.A.D. GENERATED DRAWING DO NOT MAKE MANUAL REVISIONS TO MASTER.