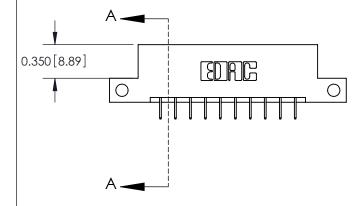

**Mounting Option** 

12-.128 (3.25) Dia. Side Mounting Holes

## **Contact Detail**

524-P.C. Tail .018 Sq.(0.46 Sq.) - Tail LG=.175(4.45) .156 [3.96] Contact Spacing x .200 [5.08] Row Spacing





**See Accompanying Pages for: Contact Bend Details** 

THIS IS A C.A.D. GENERATED DRAWING DO NOT MAKE MANUAL REVISIONS TO MASTER.



ISSUE NUMBER ORIGINAL

|                              | 0.330 [8.38]<br>Card Slot |
|------------------------------|---------------------------|
| .160 [4.06] Point of Contact |                           |
|                              |                           |
|                              |                           |
|                              | SECTION A-A               |

837/887 Series High Temp Card Edge Connector Part Number: 887-020-524-212

YOUR CONNECTION TO QUALITY & SERVICE

**EDAC INC** TORONTO, ONTARIO CANADA

THESE DRAWINGS AND SPECIFICATIONS ARE THE PROPERTY OF EDAC INC.,AND SHALL NOT BE REPRODUCED, OR COPIED OR USED AS THE BASIS