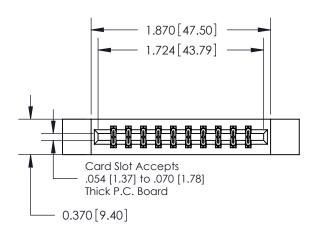

ISSUE NUMBER ORIGINAL

|                              | 0.330 [8.38]<br>Card Slot |
|------------------------------|---------------------------|
| .160 [4.06] Point of Contact |                           |
|                              |                           |
|                              |                           |
|                              | SECTION A-A               |