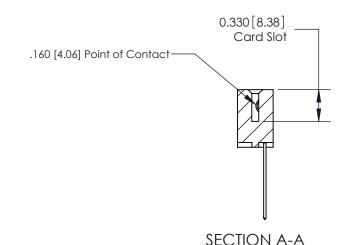

ISSUE NUMBER

ORIGINAL

**See Accompanying Pages for:** 

**Contact Bend Details** 

837/887 Series High Temp Card Edge Connector Part Number: 887-022-541-604

YOUR CONNECTION TO QUALITY & SERVICE

**EDAC INC** TORONTO, ONTARIO CANADA

ISSUE NUMBER

ORIGINAL

1

|                     | 837/887 Series High Temp Card Edge Connector |                                                                                           | ACAD REFERENCE | NO. 837 EN       | 837 ENG MASTER |  |
|---------------------|----------------------------------------------|-------------------------------------------------------------------------------------------|----------------|------------------|----------------|--|
| Contact Bend Detail |                                              | DRAWN: J.LEE                                                                              | DATE: OC       | DATE: OCT. 06/09 |                |  |
|                     | Confact Bend Defail                          |                                                                                           | CHECKED:       | DATE:            |                |  |
|                     | EDAC INC THESE DRAW                          | THESE DRAWINGS AND SPECIFICATIONS                                                         | SCALE: NTS     | SHEET            | 2 <b>OF</b> 2  |  |
|                     | TORONTO, ONTARIO                             | ARE THE PROPERTY OF EDAC INC.,AND SHALL NOT BE REPRODUCED,OR COPIED                       | DRAWING NUMBER |                  | ISSUE          |  |
|                     | YOUR CONNECTION TO QUALITY & SERVICE         | OR USED AS THE BASIS FOR THE MANUFACTURE OR SALE OF APPARATUS WITHOUT WRITTEN PERMISSION. | 837 Assembly   |                  | 1              |  |