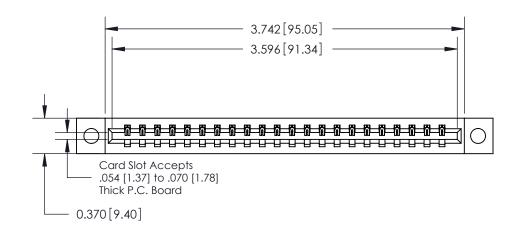

**Mounting Option** 

04-.156 (3.96) Dia. Mounting Holes

## **Contact Detail**

541-Wire Wrap .025 Sq.(0.64 Sq.) - Tail LG=.750(19.05)

.156 [3.96] Contact Spacing x .200 [5.08] Row Spacing





THIS IS A C.A.D. GENERATED DRAWING DO NOT MAKE MANUAL REVISIONS TO MASTER.



ISSUE NUMBER

ORIGINAL



**See Accompanying Pages for:** 

**Contact Bend Details** 

837/887 Series High Temp Card Edge Connector Part Number: 887-022-541-604

YOUR CONNECTION TO QUALITY & SERVICE

**EDAC INC** TORONTO, ONTARIO CANADA

THESE DRAWINGS AND SPECIFICATIONS ARE THE PROPERTY OF EDAC INC.,AND SHALL NOT BE REPRODUCED, OR COPIED OR USED AS THE BASIS FOR THE MANUFACTURE OR SALE OF APPARATUS WITHOUT WRITTEN PERMISSION.

| ACAD REFERENCE NO. | 837 ENG MASTER   |  |  |  |  |
|--------------------|------------------|--|--|--|--|
| DRAWN: J.LEE       | DATE: OCT. 06/09 |  |  |  |  |
| CHECKED:           | DATE:            |  |  |  |  |
| SCALE: NTS         | SHEET 1 OF 2     |  |  |  |  |
| DRAWING NUMBER