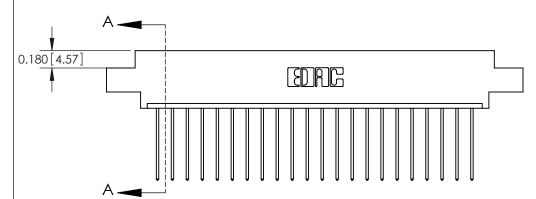

## **Contact Detail**

541-Wire Wrap .025 Sq.(0.64 Sq.) - Tail LG=.750(19.05)

.156 [3.96] Contact Spacing x .200 [5.08] Row Spacing

THIS IS A C.A.D. GENERATED DRAWING DO NOT MAKE MANUAL REVISIONS TO MASTER.