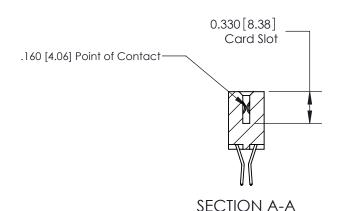

## **Contact Detail**

560-Extender Board Bend (Code 523 Contacts)

.156 [3.96] Contact Spacing x .200 [5.08] Row Spacing

THIS IS A C.A.D. GENERATED DRAWING DO NOT MAKE MANUAL REVISIONS TO MASTER.

ISSUE NUMBER

ORIGINAL

**See Accompanying Pages for:** 

**Contact Bend Details** 

837/887 Series High Temp Card Edge Connector Part Number: 887-030-560-207

YOUR CONNECTION TO QUALITY & SERVICE

**EDAC INC** TORONTO, ONTARIO CANADA