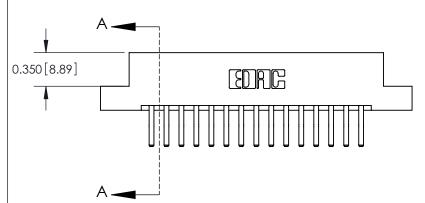

## **Contact Detail**

560-Extender Board Bend (Code 523 Contacts)

.156 [3.96] Contact Spacing x .200 [5.08] Row Spacing

THIS IS A C.A.D. GENERATED DRAWING DO NOT MAKE MANUAL REVISIONS TO MASTER.

ISSUE NUMBER

ORIGINAL

**See Accompanying Pages for:** 

**Contact Bend Details** 

837/887 Series High Temp Card Edge Connector Part Number: 887-030-560-207

YOUR CONNECTION TO QUALITY & SERVICE

**EDAC INC** TORONTO, ONTARIO CANADA