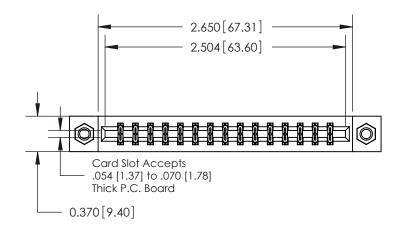

## **Contact Detail**

560-Extender Board Bend (Code 523 Contacts)

.156 [3.96] Contact Spacing x .200 [5.08] Row Spacing

THIS IS A C.A.D. GENERATED DRAWING DO NOT MAKE MANUAL REVISIONS TO MASTER.

ISSUE NUMBER

ORIGINAL

**See Accompanying Pages for:** 

**Contact Bend Details** 

837/887 Series High Temp Card Edge Connector Part Number: 887-030-560-207

YOUR CONNECTION TO QUALITY & SERVICE

**EDAC INC** TORONTO, ONTARIO CANADA