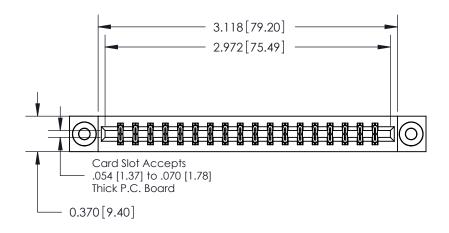

**Mounting Option** 

03-.116 (2.95) I.D. Floating Eyelets

## **Contact Detail**

523-P.C. Tail .025 Sq.(0.64 Sq.) - Tail LG=.390(9.91) .156 [3.96] Contact Spacing x .200 [5.08] Row Spacing





THIS IS A C.A.D. GENERATED DRAWING DO NOT MAKE MANUAL REVISIONS TO MASTER.



ISSUE NUMBER

ORIGINAL



**See Accompanying Pages for:** 

**Contact Bend Details** 

837/887 Series High Temp Card Edge Connector Part Number: 887-036-523-803

|                    | EDAC INC          |
|--------------------|-------------------|
|                    | TORONTO, ONTARIO  |
|                    | CANADA            |
| YOUR CONNECTION TO | QUALITY & SERVICE |

**EDAC INC** TORONTO, ONTARIO CANADA

THESE DRAWINGS AND SPECIFICATIONS ARE THE PROPERTY OF EDAC INC.,AND SHALL NOT BE REPRODUCED, OR COPIED OR USED AS THE BASIS FOR THE MANUFACTURE OR SALE OF APPARATUS WITHOUT WRITTEN PERMISSION.

| ACAD REFERENCE NO. | 837 ENG MASTER   |  |  |
|--------------------|------------------|--|--|
| DRAWN: J.L