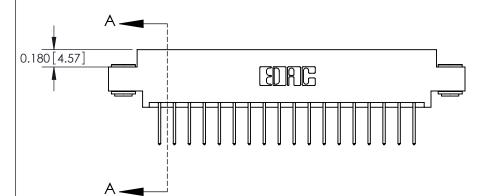

## **Contact Detail**

523-P.C. Tail .025 Sq.(0.64 Sq.) - Tail LG=.390(9.91) .156 [3.96] Contact Spacing x .200 [5.08] Row Spacing

THIS IS A C.A.D. GENERATED DRAWING DO NOT MAKE MANUAL REVISIONS TO MASTER.