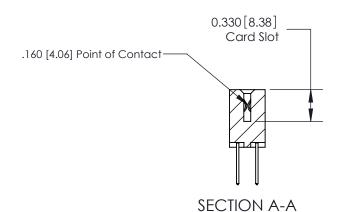

ISSUE NUMBER

ORIGINAL

1

|                           | 837/887 Series High Temp Card Edge Connector                                                                                                                                                                                                                                                |                                  | ACAD REFERENCE | NO. 837 EN       | 837 ENG MASTER |  |
|---------------------------|---------------------------------------------------------------------------------------------------------------------------------------------------------------------------------------------------------------------------------------------------------------------------------------------|----------------------------------|----------------|------------------|----------------|--|
| Contact Bend Detail       |                                                                                                                                                                                                                                                                                             | DRAWN: J.LEE                     | DATE: OC       | DATE: OCT. 06/09 |                |  |
|                           | Confact Bend Defail                                                                                                                                                                                                                                                                         |                                  | CHECKED:       | DATE:            | DATE:          |  |
| EDAC INC THESE DRAWINGS A | THESE DRAWINGS AND SPECIFICATIONS                                                                                                                                                                                                                                                           | SCALE: NTS                       | SHEET          | 2 <b>OF</b> 2    |                |  |
|                           | TORONTO, ONTARIO CANADA YOUR CONNECTION TO QUALITY & SERVICE  TORONTO, ONTARIO CANADA YOUR CONNECTION TO QUALITY & SERVICE  ARE THE PROPERTY OF EDAC INC., AND SHALL NOT BE REPRODUCED, OR COPIED OR USED AS THE BASIS FOR THE MANUFACTURE OR SALE OF APPARATUS WITHOUT WRITTEN PERMISSION. | DRAWING NUMBER                   |                | ISSUE            |                |  |
|                           |                                                                                                                                                                                                                                                                                             | MANUFACTURE OR SALE OF APPARATUS | 837 Assembly   |                  | 1              |  |