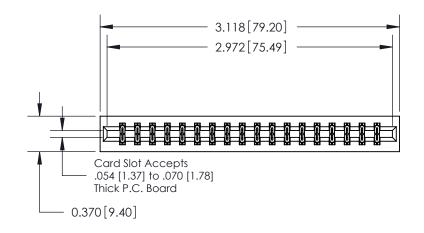

## **Contact Detail**

560-Extender Board Bend (Code 523 Contacts)

.156 [3.96] Contact Spacing x .200 [5.08] Row Spacing

ORIGINAL

**See Accompanying Pages for:** 

**Contact Bend Details** 

837/887 Series High Temp Card Edge Connector Part Number: 887-036-560-201