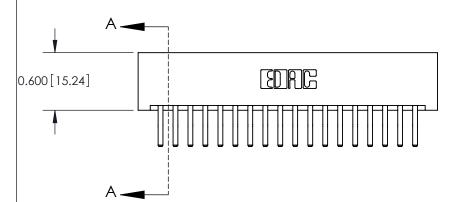

## **Contact Detail**

560-Extender Board Bend (Code 523 Contacts)

.156 [3.96] Contact Spacing x .200 [5.08] Row Spacing

ORIGINAL

**See Accompanying Pages for:** 

**Contact Bend Details** 

837/887 Series High Temp Card Edge Connector Part Number: 887-036-560-201