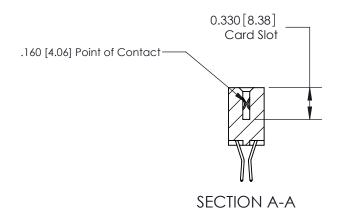

## **Contact Detail**

560-Extender Board Bend (Code 523 Contacts)

.156 [3.96] Contact Spacing x .200 [5.08] Row Spacing

ORIGINAL

**See Accompanying Pages for:** 

**Contact Bend Details** 

837/887 Series High Temp Card Edge Connector Part Number: 887-036-560-201