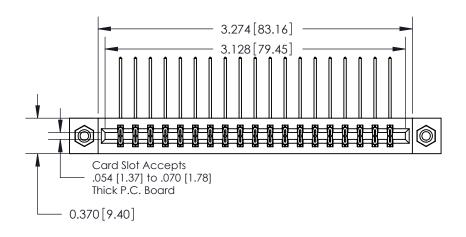

## **Contact Detail**

559-90 Degree Bend (Code 541 Contacts)

.156 [3.96] Contact Spacing x .200 [5.08] Row Spacing

THIS IS A C.A.D. GENERATED DRAWING DO NOT MAKE MANUAL REVISIONS TO MASTER.

ISSUE NUMBER

ORIGINAL

**See Accompanying Pages for:** 

**Contact Bend Details** 

837/887 Series High Temp Card Edge Connector Part Number: 887-038-559-208

**EDAC INC** TORONTO, ONTARIO CANADA

THESE DRAWINGS AND SPECIFICATIONS ARE THE PROPERTY OF EDAC INC.,AND SHALL NOT BE REPRODUCED, OR COPIED OR USED AS THE BASIS FOR THE MANUFACTURE OR SALE OF APPARATUS WITHOUT WRITTEN PERMISSION.