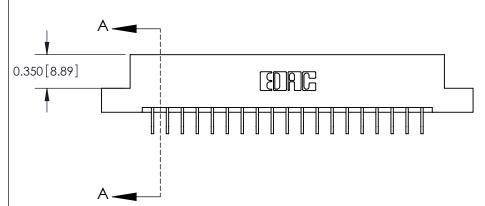

**See Accompanying Pages for:** 

**Contact Bend Details** 

837/887 Series High Temp Card Edge Connector Part Number: 887-038-559-208

**EDAC INC** TORONTO, ONTARIO CANADA

THESE DRAWINGS AND SPECIFICATIONS ARE THE PROPERTY OF EDAC INC.,AND SHALL NOT BE REPRODUCED, OR COPIED OR USED AS THE BASIS FOR THE MANUFACTURE OR SALE OF APPARATUS WITHOUT WRITTEN PERMISSION.