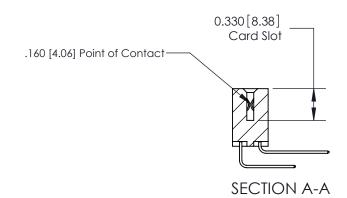

## **Contact Detail**

559-90 Degree Bend (Code 541 Contacts)

.156 [3.96] Contact Spacing x .200 [5.08] Row Spacing

THIS IS A C.A.D. GENERATED DRAWING DO NOT MAKE MANUAL REVISIONS TO MASTER.

ISSUE NUMBER

ORIGINAL