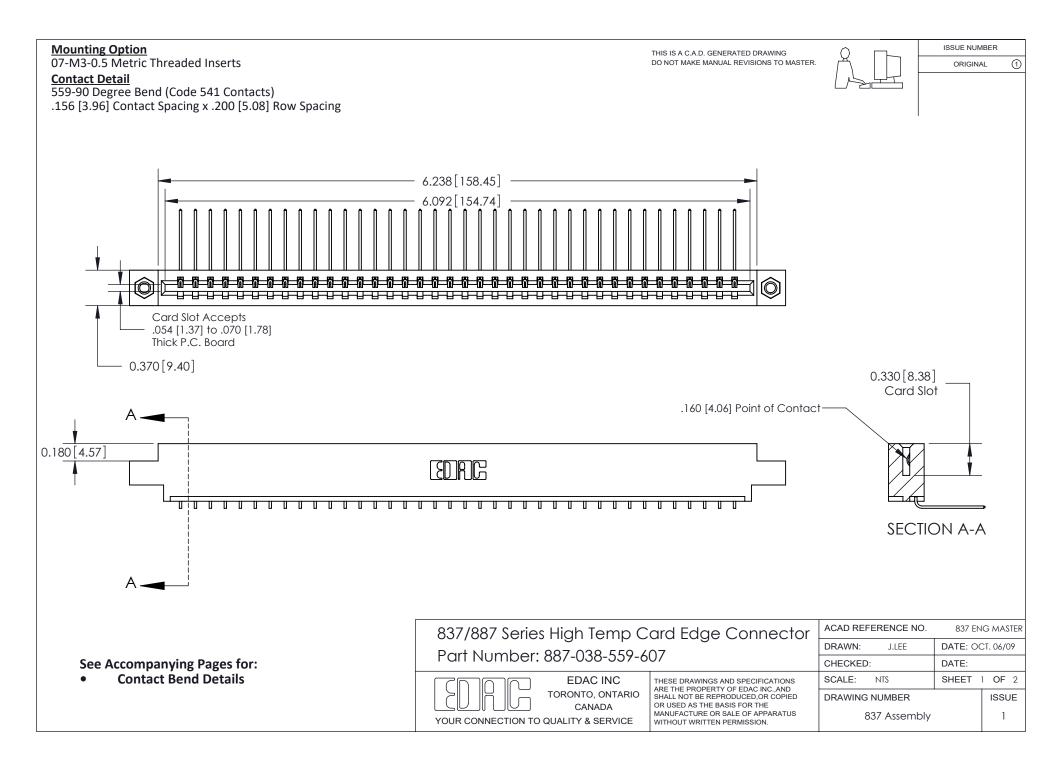

ISSUE NUMBER

ORIGINAL

1

|  | 837/887 Series High Temp Card Edge Connector<br>Contact Bend Detail   |                                                                                                                                                                                                  | ACAD REFERENCE | NO. 837 EN | 837 ENG MASTER   |  |
|--|-----------------------------------------------------------------------|--------------------------------------------------------------------------------------------------------------------------------------------------------------------------------------------------|----------------|------------|------------------|--|
|  |                                                                       |                                                                                                                                                                                                  | DRAWN: J.LEE   | DATE: OC   | DATE: OCT. 06/09 |  |
|  |                                                                       |                                                                                                                                                                                                  | CHECKED:       | DATE:      | DATE:            |  |
|  | EDAC INC TORONTO, ONTARIO CANADA YOUR CONNECTION TO QUALITY & SERVICE | THESE DRAWINGS AND SPECIFICATIONS ARE THE PROPERTY OF EDAC INC.,AND SHALL NOT BE REPRODUCED, OR COPIED OR USED AS THE BASIS FOR THE MANUFACTURE OR SALE OF APPARATUS WITHOUT WRITTEN PERMISSION. | SCALE: NTS     | SHEET      | 2 <b>OF</b> 2    |  |
|  |                                                                       |                                                                                                                                                                                                  | DRAWING NUMBER |            | ISSUE            |  |
|  |                                                                       |                                                                                                                                                                                                  | 837 Assembly   |            | 1                |  |