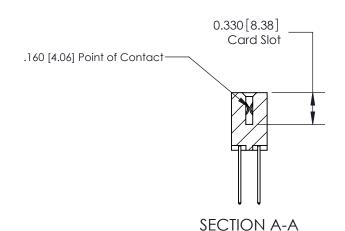

## **Contact Detail**

540-Wire Wrap .025 Sq.(0.64 Sq.) - Tail LG=.560(14.22)

.156 [3.96] Contact Spacing x .200 [5.08] Row Spacing

THIS IS A C.A.D. GENERATED DRAWING DO NOT MAKE MANUAL REVISIONS TO MASTER.

ISSUE NUMBER

ORIGINAL

1

|                     | 837/887 Series High Temp Card Edge Connector                                                                                                                                                                                                                                                                                          |                                  | ACAD REFERENCE | NO. 837 EN       | 837 ENG MASTER |  |
|---------------------|---------------------------------------------------------------------------------------------------------------------------------------------------------------------------------------------------------------------------------------------------------------------------------------------------------------------------------------|----------------------------------|----------------|------------------|----------------|--|
| Contact Bend Detail |                                                                                                                                                                                                                                                                                                                                       | DRAWN: J.LEE                     | DATE: OC       | DATE: OCT. 06/09 |                |  |
|                     | Confact bend Defail                                                                                                                                                                                                                                                                                                                   |                                  | CHECKED:       | DATE:            | DATE:          |  |
|                     | EDAC INC TORONTO, ONTARIO CANADA YOUR CONNECTION TO QUALITY & SERVICE  TORONTO, ONTARIO CANADA YOUR CONNECTION TO QUALITY & SERVICE  THESE DRAWINGS AND SPECIFICATIONS ARE THE PROPERTY OF EDAC INC.,AND SHALL NOT BE REPRODUCED, OR COPIED ON USED AS THE BASIS FOR THE MANUFACTURE OR SALE OF APPARATUS WITHOUT WRITTEN PERMISSION. |                                  | SCALE: NTS SH  |                  | SHEET 2 OF 2   |  |
|                     |                                                                                                                                                                                                                                                                                                                                       | DRAWING NUMBER                   |                | ISSUE            |                |  |
|                     |                                                                                                                                                                                                                                                                                                                                       | MANUFACTURE OR SALE OF APPARATUS | 837 Assembly   |                  | 1              |  |