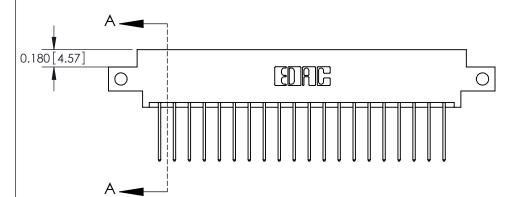

**Mounting Option** 

12-.128 (3.25) Dia. Side Mounting Holes

## **Contact Detail**

540-Wire Wrap .025 Sq.(0.64 Sq.) - Tail LG=.560(14.22)

.156 [3.96] Contact Spacing x .200 [5.08] Row Spacing

THIS IS A C.A.D. GENERATED DRAWING DO NOT MAKE MANUAL REVISIONS TO MASTER.