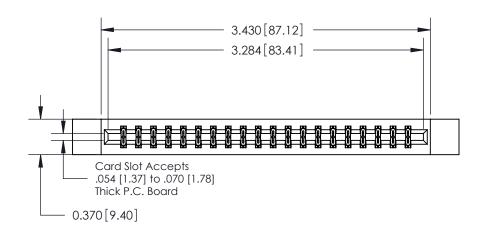

**Mounting Option** 

12-.128 (3.25) Dia. Side Mounting Holes

## **See Accompanying Pages for:**

**Contact Bend Details** 

837/887 Series High Temp Card Edge Connector Part Number: 887-040-540-812

|                    | EDAC INC          |
|--------------------|-------------------|
|                    | TORONTO, ONTARIO  |
|                    | CANADA            |
| YOUR CONNECTION TO | QUALITY & SERVICE |