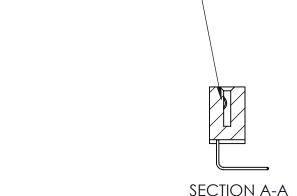

## **Contact Detail**

558-90 Degree Bend (Code 541 Contacts)

.100 [2.54] Contact Spacing x .200 [5.08] Row Spacing