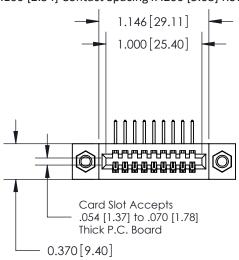

## **Contact Detail**

558-90 Degree Bend (Code 541 Contacts)

.100 [2.54] Contact Spacing x .200 [5.08] Row Spacing

## **See Accompanying Pages for:**

- **Contact Bend Details**
- **Mounting Options**

.240 [6.10] Point of Contact-

| 842/892 Series High Temp Card Edge Connector |
|----------------------------------------------|
| Part Number: 892-009-558-107                 |