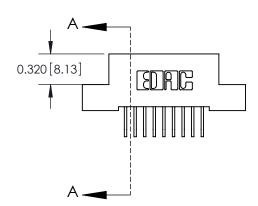

## **See Accompanying Pages for:**

- **Contact Bend Details**
- **Mounting Options**

.240 [6.10] Point of Contact-

| 842/892 Series High Temp Card Edge Connector |
|----------------------------------------------|
| Part Number: 892-009-558-107                 |