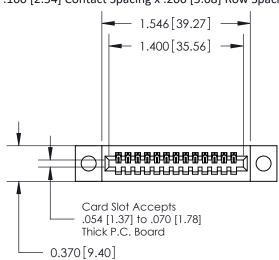

## **Contact Detail**

544-Wire Wrap .050x.025(1.27x0.64) - Tail LG=.760(19.30) .100 [2.54] Contact Spacing x .200 [5.08] Row Spacing

**See Accompanying Pages for:** 

- **Contact Bend Details**
- **Mounting Options**

.240 [6.10] Point of Contact-

842/892 Series High Temp Card Edge Connector Part Number: 892-013-544-104

YOUR CONNECTION TO QUALITY & SERVICE

CANADA

842 ENG MASTER J.LEE DATE: OCT. 06/09 SHEET 1 OF 3

SECTION A-A