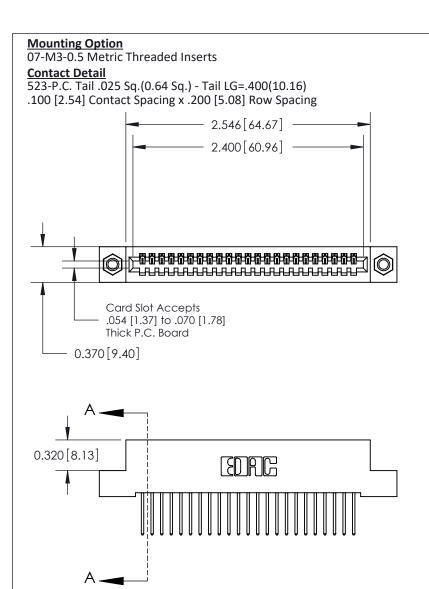

## **See Accompanying Pages for:**

- **Contact Bend Details**
- **Mounting Options**

842/892 Series High Temp Card Edge Connector Part Number: 892-023-523-107

| ACAD REFERENCE NO | 842 ENG MASTER   |  |  |  |
|-------------------|------------------|--|--|--|
| DRAWN: J.LEE      | DATE: OCT. 06/09 |  |  |  |
| CHECKED:          | DATE:            |  |  |  |
| SCALE: NTS        | SHEET 1 OF 3     |  |  |  |
| DRAWING NUMBER    | ISSUE            |  |  |  |