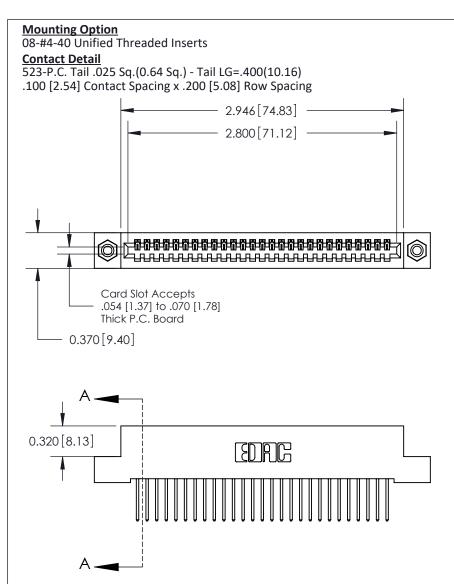

THIS IS A C.A.D. GENERATED DRAWING DO NOT MAKE MANUAL REVISIONS TO MASTER

ISSUE NUMBER

ORIGINAL

1

| 842/892 Series High Temp Card Edge Con<br>Mounting Options   | nnector   ACAD REFERENCE NO. 842 ENG MASTE |
|--------------------------------------------------------------|--------------------------------------------|
| EDAC INC THESE DRAWINGS AND SPI                              |                                            |
|                                                              | uced,or copied drawing number issue        |
| YOUR CONNECTION TO QUALITY & SERVICE WITHOUT WRITTEN PERMISS |                                            |