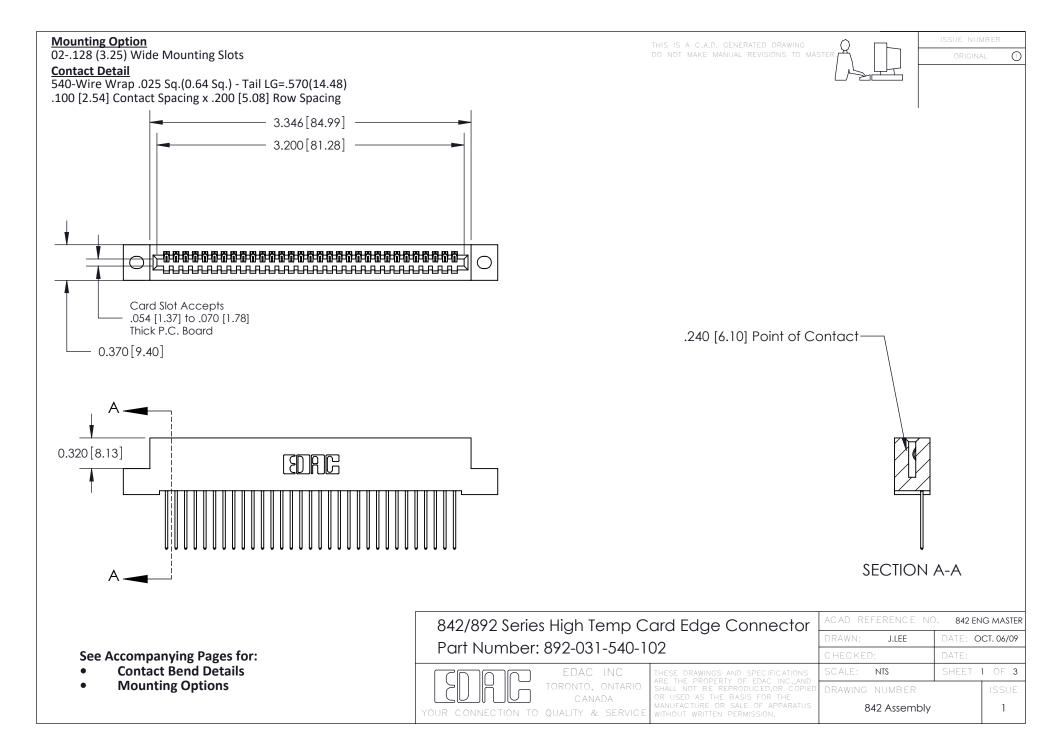

THIS IS A C.A.D. GENERATED DRAWING DO NOT MAKE MANUAL REVISIONS TO MASTER

ORIGINAL (1)



| 842/892 Series High Temp Card Edge Connector<br>Contact Bend Detail |                                                                                                 | ACAD REFERENCE NO. 842 ENG MASTER |             |                  |        |
|---------------------------------------------------------------------|-------------------------------------------------------------------------------------------------|-----------------------------------|-------------|------------------|--------|
|                                                                     |                                                                                                 | DRAWN:                            | J.LEE