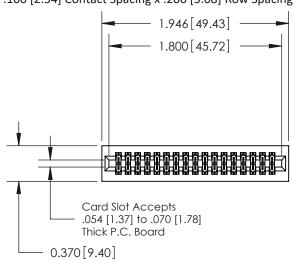

## **Contact Detail**

524-P.C. Tail .018 Sq.(0.46 Sq.) - Tail LG=.185(4.70) .100 [2.54] Contact Spacing x .200 [5.08] Row Spacing

## **See Accompanying Pages for:**

- **Contact Bend Details**
- **Mounting Options**

.240 [6.10] Point of Contact-

842/892 Series High Temp Card Edge Connector Part Number: 892-034-524-201

YOUR CONNECTION TO QUALITY & SERVICE