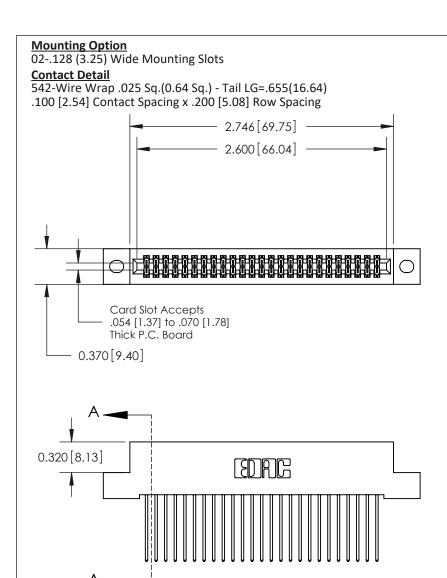

.240 [6.10] Point of Contact-

842/892 Series High Temp Card Edge Connector Part Number: 892-050-542-202

YOUR CONNECTION TO QUALITY & SERVICE

CANADA

J.LEE DATE: OCT. 06/09 SHEET 1 OF 3

842 ENG MASTER

**SECTION A-A** 

## **See Accompanying Pages for:**

- **Contact Bend Details**
- **Mounting Options**

THIS IS A C.A.D. GENERATED DRAWING DO NOT MAKE MANUAL REVISIONS TO MASTER

ORIGINAL (1)

| 842/892 Series High Temp Card Edge Connector<br>Contact Bend Detail |                                                                                                 | ACAD REFERENCE NO. 842 ENG MASTER |             |                  |        |
|---------------------------------------------------------------------|-------------------------------------------------------------------------------------------------|-----------------------------------|-------------|------------------|--------|
|                                                                     |                                                                                                 | DRAWN:                            | J.LEE       | DATE: OCT. 06/09 |        |
|                                                                     |                                                                                                 | CHECKED:                          |             | DATE:            |        |
| EDAC INC                                                            | THESE DRAWINGS AND SPECIFICATIONS ARE THE PROPERTY OF EDAC INCAND                               | SCALE:                            | NTS         | SHEET :          | 2 OF 3 |
| TORONTO, ONTARIO                                                    | SHALL NOT BE REPRODUCED,OR COPIED OR USED AS THE BASIS FOR THE MANUFACTURE OR SALE OF APPARATUS | DRAWING                           | NUMBER      |                  | ISSUE  |
| YOUR CONNECTION TO QUALITY & SERVICE                                |                                                                                                 | 8                                 | 42 Assembly |                  | 1      |