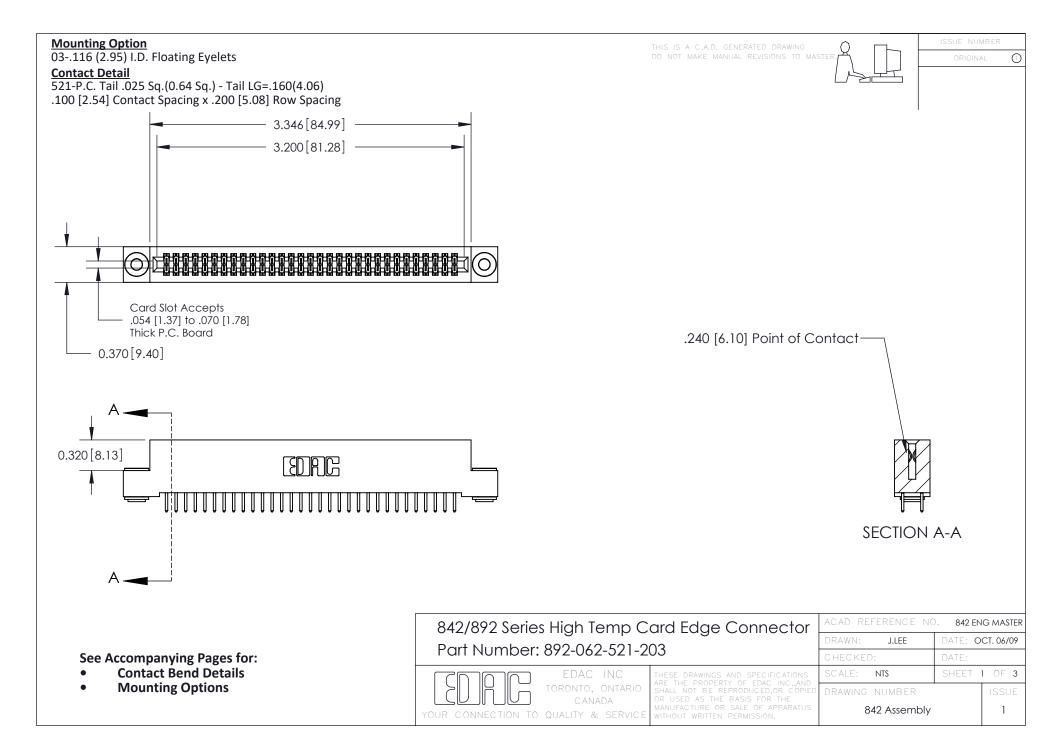

THIS IS A C.A.D. GENERATED DRAWING DO NOT MAKE MANUAL REVISIONS TO MASTER

ORIGINAL (1)



| 842/892 Series High Temp Card Edge Connector<br>Contact Bend Detail |                                                                                                 | ACAD REFERENCE NO. 842 ENG MASTER |             |                  |        |
|---------------------------------------------------------------------|-------------------------------------------------------------------------------------------------|-----------------------------------|-------------|------------------|--------|
|                                                                     |                                                                                                 | DRAWN:                            | J.LEE