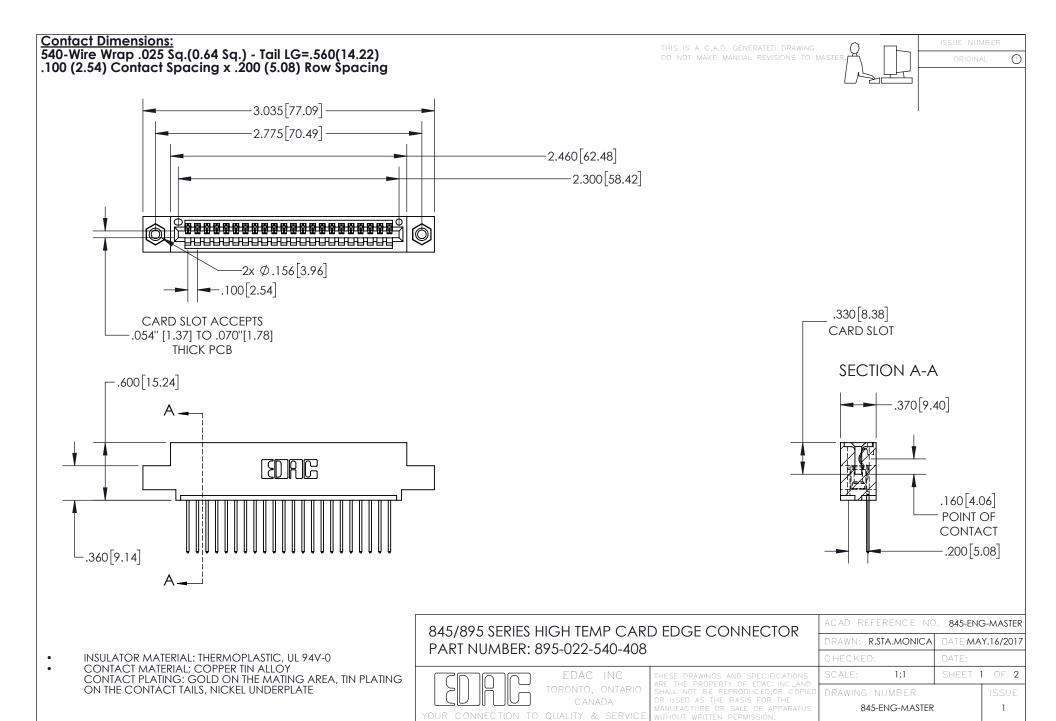

INSULATOR MATERIAL: THERMOPLASTIC POLYESTER, UL 94V-0 DAP MATERIAL AVAILABLE UPON REQUEST

**Contact Code 558** 

CONTACT MATERIAL; COPPER ALLOY CONTACT PLATING: GOLD ON THE MATING AREA, TIN PLATING ON THE CONTACT TAILS, NICKEL UNDERPLATE

## 845/895 SERIES HIGH TEMP CARD EDGE CONNECTOR CONTACT CODE 555,556,558,559,560 DIMENSIONS

YOUR CONNECTION TO QUALITY & SERVICE

Contact Code 559

|   | ACAD REFERENCE NO. 845-ENG-MASTER |                  |  |
|---|-----------------------------------|------------------|--|
|   | DRAWN: R.STA.MONICA               | DATE:MAY.16/2017 |  |
|   | CHECKED:                          | DATE:            |  |
|   | SCALE: 1:1                        | SHEET 2 OF 2     |  |
| D | DRAWING NUMBER                    | ISSUE            |  |

Contact Code 560