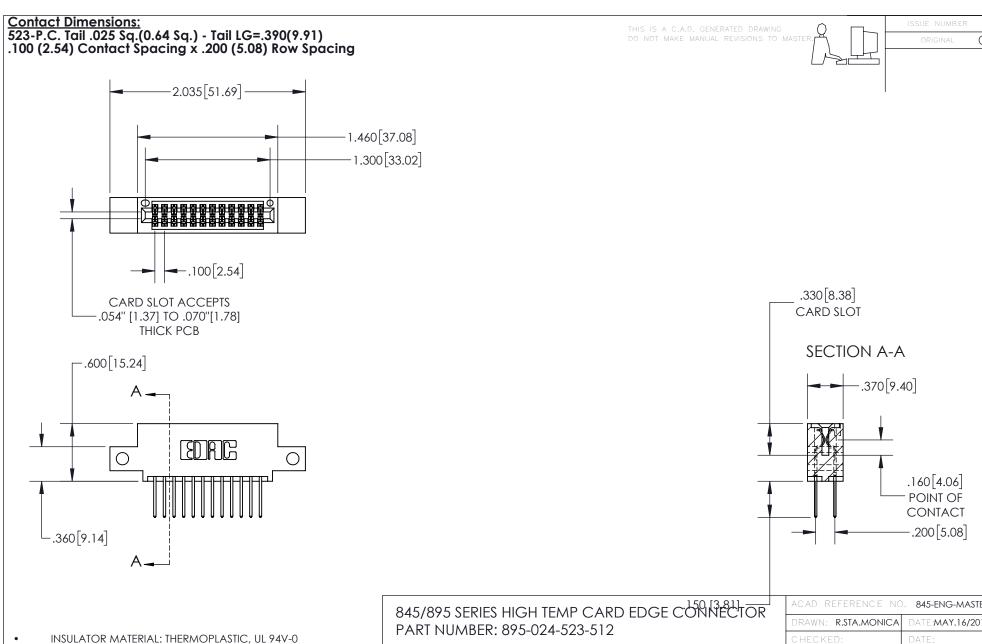

CONTACT MATERIAL; COPPER TIN ALLOY
CONTACT PLATING: GOLD ON THE MATING AREA, TIN PLATING
ON THE CONTACT TAILS, NICKEL UNDERPLATE

YOUR CONNECTION TO QUALITY & SERVICE

CANADA

845-ENG-MASTER DATE:MAY.16/2017 1:1 SHEET 1 OF 2

845-ENG-MASTER







INSULATOR MATERIAL: THERMOPLASTIC POLYESTER, UL 94V-0 DAP MATERIAL AVAILABLE UPON REQUEST

**Contact Code 558** 

CONTACT MATERIAL; COPPER ALLOY CONTACT PLATING: GOLD ON THE MATING AREA, TIN PLATING ON THE CONTACT TAILS, NICKEL UNDERPLATE

## 845/895 SERIES HIGH TEMP CARD EDGE CONNECTOR CONTACT CODE 555,556,558,559,560 DIMENSIONS

YOUR CONNECTION TO QUALITY & SERVICE

Contact Code 559

|   | ACAD REFERENCE NO. 845-ENG-MASTER |                  |  |
|---|-----------------------------------|------------------|--|
|   | DRAWN: R.STA.MONICA